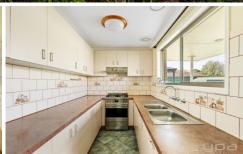

This 3- bedroom home offers to the next lucky purchaser, Formal lounge or dining space upon entry Elongated kitchen with ample storage space

3 📭 1 🖺 2 🗬

**Price**: \$575,000 - \$610,000

Land Size: 620 sqm