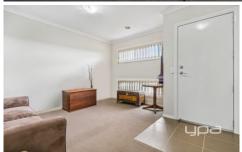

Property features include:

- ? Main Bedroom with WIR
- ? Ensuite
- ? Open plan Kitchen/meals
- ? Stainless Steel Appliances
- ? Split System
- ? Ducted Heating
- ? Separate Lounge