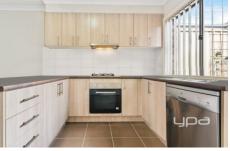

Property features include:

- ? Main Bedroom with WIR
- ? Ensuite
- ? Open plan Kitchen/meals
- ? Stainless Steel Appliances
- ? Split System
- ? Ducted Heating
- ? Separate Lounge