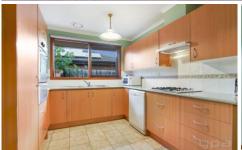

## **Property Features:**

- ? Three spacious bedrooms w/ large double built in robes
- ? Central main bathroom & separate toilet
- ? Large formal living room
- ? Kitchen with ample storage whilst overlooking meals zone
- ? Covered outdoor entertaining zone
- ? Single carport with access to rear gardens
- ? Well-manicured front & rear gardens