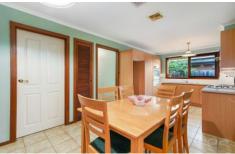

## **Property Features:**

- ? Three spacious bedrooms w/ large double built in robes
- ? Central main bathroom & separate toilet
- ? Large formal living room
- ? Kitchen with ample storage whilst overlooking meals zone
- ? Covered outdoor entertaining zone
- ? Single carport with access to rear gardens
- ? Well-manicured front & rear gardens