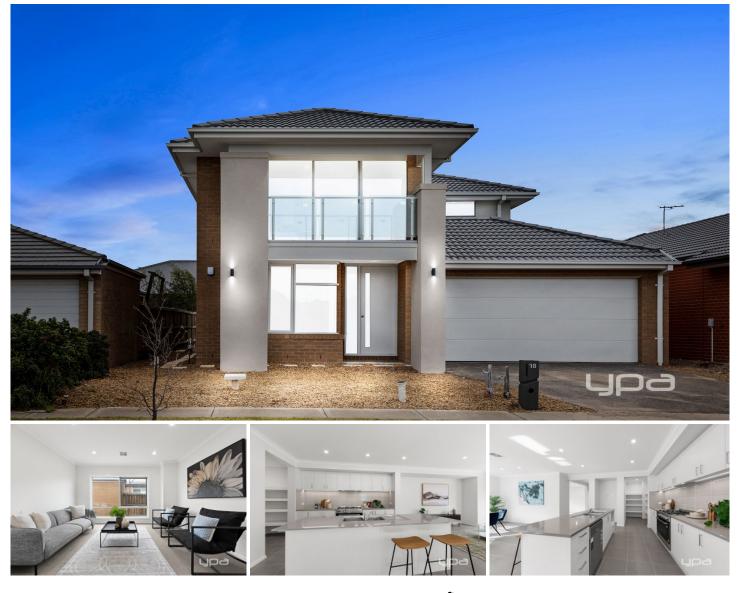

## **18 Stanmore Crescent WYNDHAM VALE VIC**

Discover your dream home at 18 Stanmore Cres, Wyndham Vale! This stunning, brand-new double-story residence offers modern luxury and elegance in a peaceful, picturesque location. With impeccable attention to detail and high-end finishes throughout, this property has been meticulously crafted to offer the ultimate in comfort and style.

Never lived in before, this home boasts spacious living areas, a gourmet kitchen with premium appliances, and beautifully appointed bathrooms. The open-plan design seamlessly connects the indoors to the low-maintenance outdoor spaces, perfect for entertaining or relaxing.

Located in a sought-after neighborhood, you'll enjoy the tranquility of this beautiful place while being just minutes away from schools, parks, shopping, and transport options.

| Price     | : Private Sale   \$750,000 - \$800,000 |
|-----------|----------------------------------------|
| Land Size | : 400 sqm                              |
| View      | : https://www.vpa.com.au/8094119       |