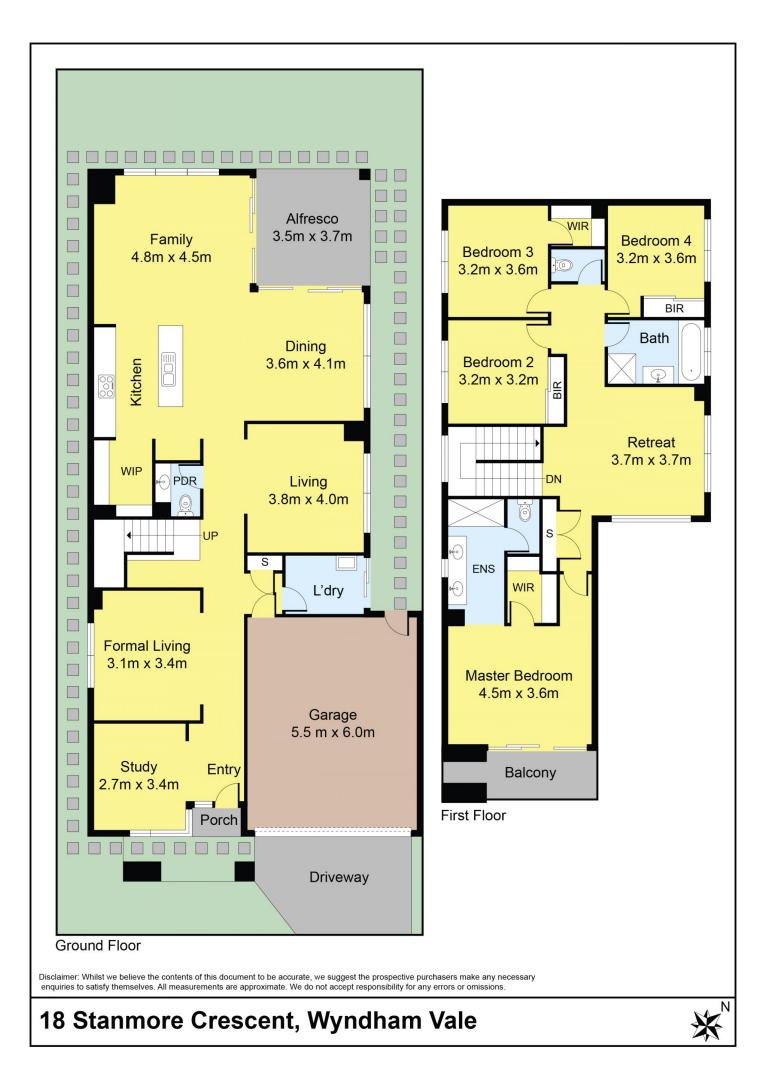

Never lived in before, this home boasts spacious living areas, a gourmet kitchen with premium appliances, and beautifully appointed bathrooms. The open-plan design seamlessly connects the indoors to the low-maintenance outdoor spaces, perfect for entertaining or relaxing.

Located in a sought-after neighborhood, you'll enjoy the tranquility of this beautiful place while being just minutes away from schools, parks, shopping, and transport options.

| Price     | : Private Sale   \$750,000 - \$800,000 |
|-----------|----------------------------------------|
| Land Size | : 400 sqm                              |
| View      | : https://www.vpa.com.au/8094119       |