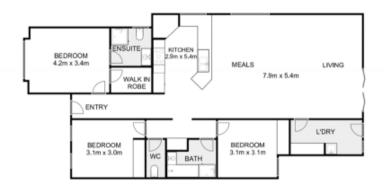

## 646 Eynesbury Road Eynesbury VIC

This exquisite residence has been meticulously designed and constructed to the highest standards. This home features three generously sized bedrooms, each with built-in robes, while the master suite boasts an ensuite and a walk-in robe. The heart of the home is a fully equipped kitchen, adorned with stone benchtops, a 900mm upright oven, and a dishwasher, seamlessly flowing into a spacious open-plan meals area and family room.

Enhancing comfort throughout the year, the property includes ducted heating and evaporative cooling, complemented by impressive 9-foot ceilings. The outdoor decking provides an ideal space for year-round entertaining, set within a low-maintenance garden on a 320m² (approx.) block.