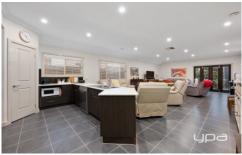

## 646 Eynesbury Road Eynesbury VIC

This exquisite residence has been meticulously designed and constructed to the highest standards. This home features three generously sized bedrooms, each with built-in robes, while the master suite boasts an ensuite and a walk-in robe. The heart of the home is a fully equipped kitchen, adorned with stone benchtops, a 900mm upright oven, and a dishwasher, seamlessly flowing into a spacious open-plan meals area and family room.