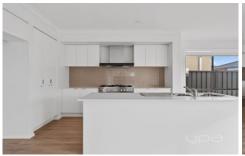

The contemporary kitchen is a chef's dream, equipped with sleek stainless steel appliances that make meal preparation a breeze. The open-plan living and dining area is perfect for hosting family gatherings or simply relaxing in style. With ducted heating and a split system air conditioner, you'll stay comfortable all year round, no matter the season.