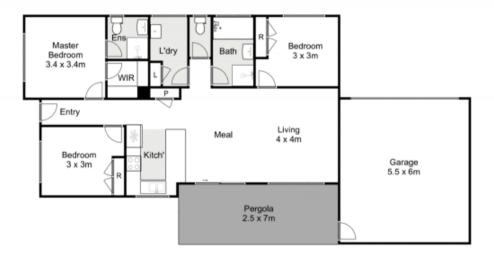

## 1/21 Fishburn Grove Harkness VIC

Ideally located in the sought after suburb of Harkness, this beautiful home is in close proximity to all amenities including: public transport, schools, shopping, parklands, walking tracks and easy freeway access.

This beautiful low maintenance home provides the perfect opportunity for first home buyers, investors and downsizers. Walking in to this welcoming home you are greeted by a spacious master bedroom fitted with walk in robe and ensuite, with the other two remaining bedrooms containing built in robes and are serviced by a bright central bathroom.

The heart of the home features a large kitchen with ample bench space and storage, overlooking the adjoining dining and living area that seamlessly flows outside through sliding doors to the back yard. Stepping outside you are

## 1/21 Fishburn Grove, Harkness

Whilst every attempt has been made to ensure the accuracy of the floor plan contained here, measurements of doors, windows, rooms and any other items are approximate and no responsibility is taken for any error, omission, or min-statement. This plan is for illustrative purposes only and should be used as such by any prospective purchaser. The services, systems and appliances shown have not been tested and no guarantee as to their operability or efficiency can be given.