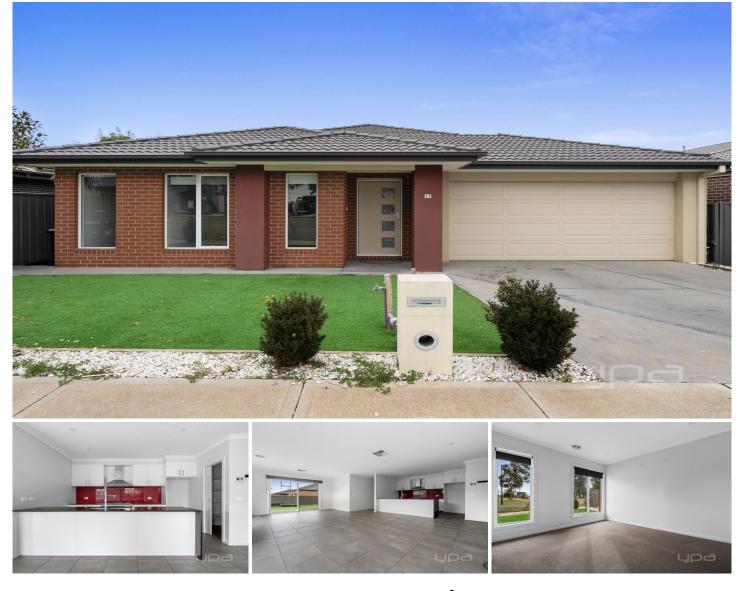

## **17 Olympic Circuit Strathtulloh VIC**

YPA Melton proudly presents an incredible rental opportunity at 17 Olympic Circuit, Strathtulloh. Nestled in the sought-after Atherstone Estate, this stunning 4-bedroom home combines contemporary design with practical living, perfect for families seeking both comfort and convenience. The master bedroom is a true retreat, complete with a luxurious ensuite, while the other three bedrooms share a well-appointed general bathroom.

The heart of the home features an open-plan living and meals area, complemented by a second living space, offering versatility for both relaxation and entertainment. The modern kitchen is a chef's delight, boasting sleek stainless steel appliances that make meal prep a breeze. With ducted heating and evaporative cooling, this home ensures year-round comfort, while the low-maintenance front and backyard are ideal for those who want to enjoy 4 🛤 2 🚔 2 🖨