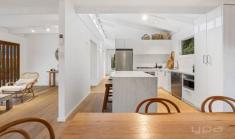

The light filled interiors comprise

- Beautifully renovated three bedroom coastal home located just minutes to the foreshore.
- Primary bedroom with ensuite.
- Quality finishes throughout including stone kitchen benches, Ilve appliances, oak flooring, and waterfall stone island.
- Lovely oak flooring.
- Gas fireplace and split system air conditioning.
- Spacious double carport.