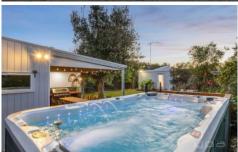

The light filled interiors comprise

- Beautifully renovated three bedroom coastal home located just minutes to the foreshore.
- Primary bedroom with ensuite.
- Quality finishes throughout including stone kitchen benches, Ilve appliances, oak flooring, and waterfall stone island.
- Lovely oak flooring.
- Gas fireplace and split system air conditioning.
- Spacious double carport.