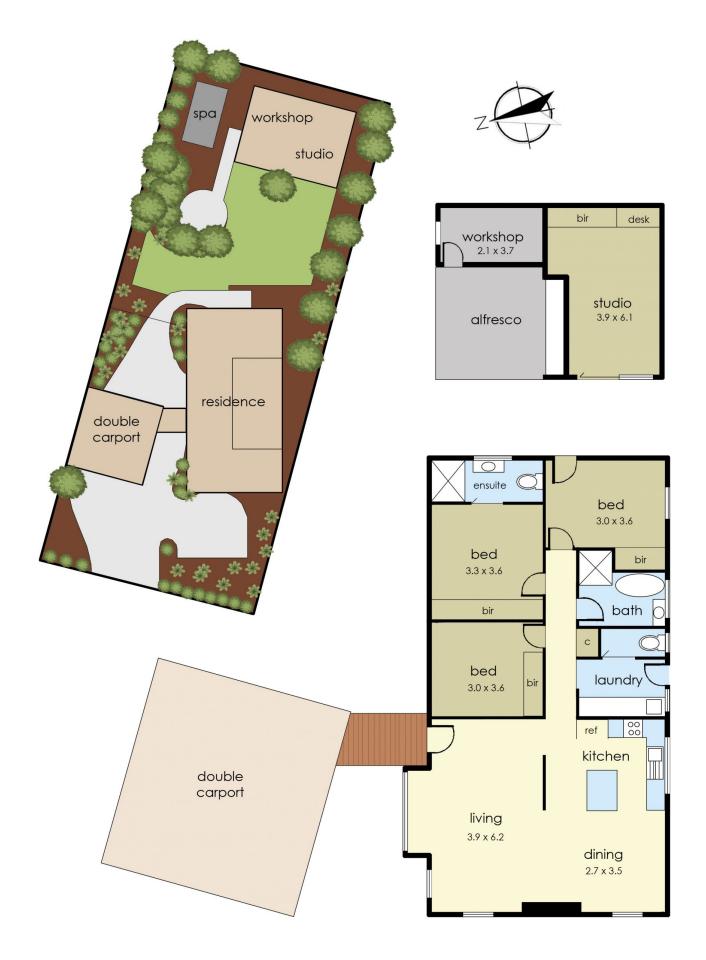

## 135 Canterbury Jetty Road Rye VIC

YPA Rye is proud to present this Stylishly renovated property. Offering a long list of quality inclusions, this peaceful seaside home has been completely reimagined to reflect a modern coastal aesthetic where sophistication and relaxation combine in the most beautiful way.

The light filled interiors comprise

- Beautifully renovated three bedroom coastal home located just minutes to the foreshore.
- Primary bedroom with ensuite.
- Quality finishes throughout including stone kitchen benches, Ilve appliances, oak flooring, and waterfall stone island.
- Lovely oak flooring.
- Gas fireplace and split system air conditioning.
- Spacious double carport.

3 2 2 2

Land Size: 875 sqm

View: https://www.ypa.com.au/8094620

**Jessica Trahar 0416 737 904** 

## 135 Canterbury Jetty Road, Rye

This floorplan is for illustration purposes only and no warranty is given to its accuracy. Purchasers are advised to carry out their own investigations.