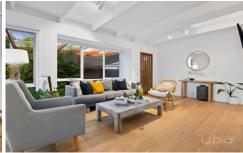

The light filled interiors comprise

- Beautifully renovated three bedroom coastal home located just minutes to the foreshore.
- Primary bedroom with ensuite.
- Quality finishes throughout including stone kitchen benches, Ilve appliances, oak flooring, and waterfall stone island.
- Lovely oak flooring.
- Gas fireplace and split system air conditioning.
- Spacious double carport.