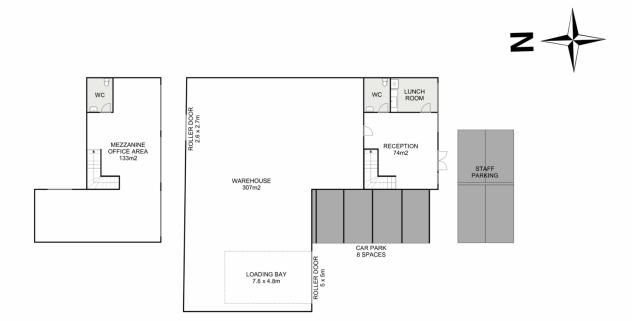

### Key Features:

Warehouse has a floor area of 515.71sqm\*(approx.) High clearance roller door access, accommodating height of up to 5 meters\*

Abundant natural light with an abundance of windows.

Meticulously built by a trusted developer with a commitment to excellence.

## Price Land Size View

: \$2,100,000 - \$2,200,000 Building Size : 515.71 sqm : 780 sqm

: https://www.ypa.com.au/8094642

**Ryan Anders** 0434 900 300

# 91 Collins Road, Melton

P

Whilst every attempt has been made to ensure the accuracy of the floor plan contained here, measurements of doors, windows, rooms and any other items are approximate and no responsibility is taken for any error, omission, or mis-statement. This plan is for illustrative purposes only and should be used as such by any prospective purchaser. The services, systems and appliances shown have not been tested and no guarantee as to their operability or efficiency can be given.