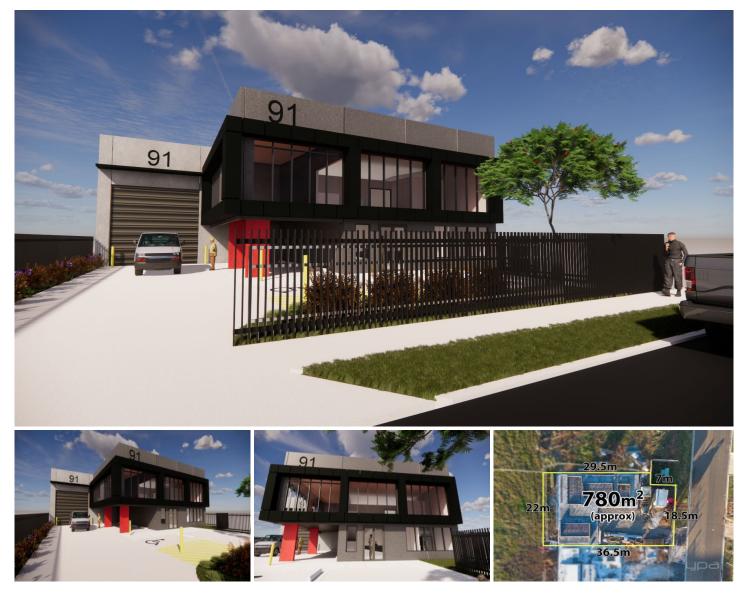

### 91 Collins Road Melton VIC

#### Amazing Opportunity!

Melton Industrial Park offers a rare and limited selection of high-quality commercial properties, each thoughtfully designed and constructed by a renowned builder. Surrounded by existing businesses including bunnings, multiple auto shops, renowned businesses as well as upcoming Harvey Norman and other big brand retailers coming soon.

### Key Features:

Warehouse has a floor area of 515.71sqm\*(approx.) High clearance roller door access, accommodating height of up to 5 meters\*

Abundant natural light with an abundance of windows.

Meticulously built by a trusted developer with a commitment to excellence.

## Price Land Size View

: \$2,100,000 - \$2,200,000 Building Size : 515.71 sqm : 780 sqm

: https://www.ypa.com.au/8094642

**Ryan Anders** 0434 900 300