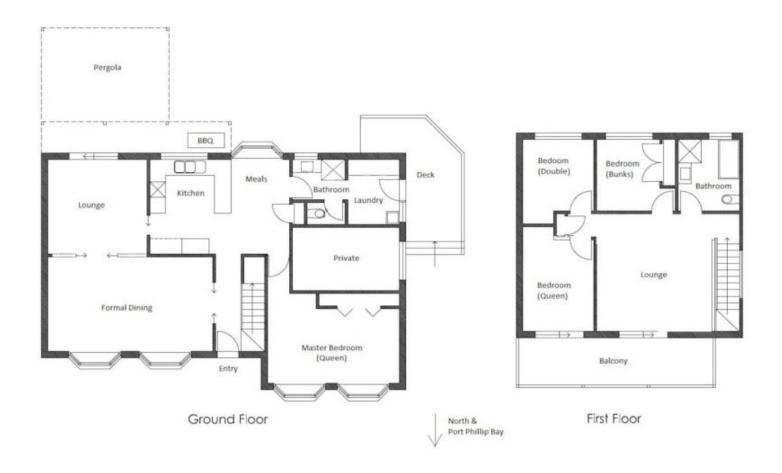

## 75 Beauna Vista Drive Rye VIC

YPA Rye is proud to present this Spacious Family Home at 75 Beauna Vista Drive, Rye

Discover the perfect blend of comfort and space in this expansive home. Ideal for families, this property offers:

- 4 Bedrooms + Study/5th Bedroom: Plenty of room for everyone, with the flexibility to convert the study into an additional bedroom if needed.
- 2 Bathrooms: Welll-appointed for convenience and style.
- 4 Living Areas: Ample space for relaxation, entertainment, dining and family gatherings.
- 6 Split Systems: Enjoy year-round comfort with efficient heating and cooling in every key area of the home.
- Large Garden: Perfect for outdoor activities, gardening, or simply enjoying the open space.
- Double Garage: Secure parking and extra storage space.