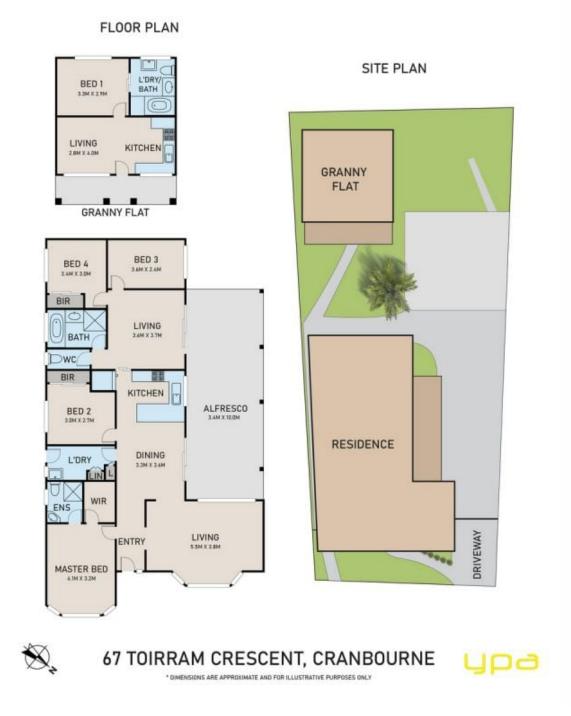

## 67 Toirram Crescent Cranbourne VIC

Nestled in the heart of Cranbourne on Toirram Crescent, this spacious 4-bedroom family home with an additional 1-bedroom granny flat offers an ideal blend of comfort and convenience. With its thoughtfully designed layout, this property is perfect for growing families seeking ample space to thrive. The open-plan living areas provide a welcoming atmosphere, making it easy to entertain guests or enjoy quiet family evenings.

A standout feature of this property is the fully equipped granny flat, perfect for extended family, guests, or even as a potential rental opportunity. Additionally, the large land size offers endless possibilities for outdoor activities, gardening, or even potential future expansions. The location is equally impressive, with several reputable schools such as Cranbourne Secondary College and Rangebank Primary School just a short drive away.

## 5 🛤 3 🚔 4 🚘

| Price     | : \$ 780,000                     |
|-----------|----------------------------------|
| Land Size | : 671 sqm                        |
| View      | : https://www.ypa.com.au/8094883 |