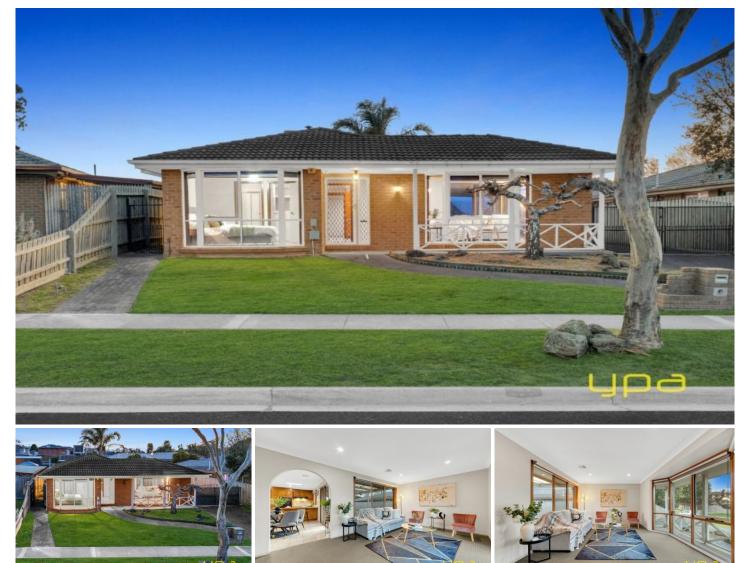

## 67 Toirram Crescent Cranbourne VIC

Nestled in the heart of Cranbourne on Toirram Crescent, this spacious 4-bedroom family home with an additional 1-bedroom granny flat offers an ideal blend of comfort and convenience. With its thoughtfully designed layout, this property is perfect for growing families seeking ample space to thrive. The open-plan living areas provide a welcoming atmosphere, making it easy to entertain guests or enjoy quiet family evenings.

A standout feature of this property is the fully equipped granny flat, perfect for extended family, guests, or even as a potential rental opportunity. Additionally, the large land size offers endless possibilities for outdoor activities, gardening, or even potential future expansions. The location is equally impressive, with several reputable schools such as Cranbourne Secondary College and Rangebank Primary School just a short drive away.