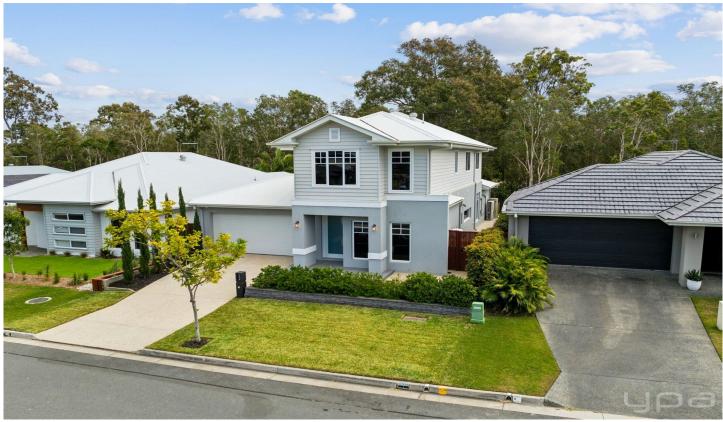

## 104 Melville Drive Pimpama QLD

Step into modern elegance with this outstanding Coral home located at 104 Melville drive Pimpama. Boasting a perfect combination of contemporary design and comfort living, this 3 ½ year old residence is tailored to meet the needs of a growing family.

This home is a perfect balance of luxury and community living surrounded by the beautiful Australian bushland. Situated in the prestigious Forest Green Estate of Pimpama, located close to schools, shopping centres, and with easy access to the M1. Residents enjoy 24/7 security, ensuring a safe and peaceful environment. The community offers a great range of utilities including 3 large swimming pools, a gymnasium and sporting facilities such as basketball and tennis courts.

## 4 2 2 2

**Price** : Offers from \$1,199,000

**Building Size**: 302.08 sqm **Land Size**: 418 sqm

View: https://www.ypa.com.au/8094942

**Steven Spiteri** 0423 428 079

**Charlie Deane** 0467 550 819

FÖCL MEDIA All measurements are approximate and for illustrative purposes only. This floorplan is to be considered a general guide only. Interested parties should rely on their own enquiries.