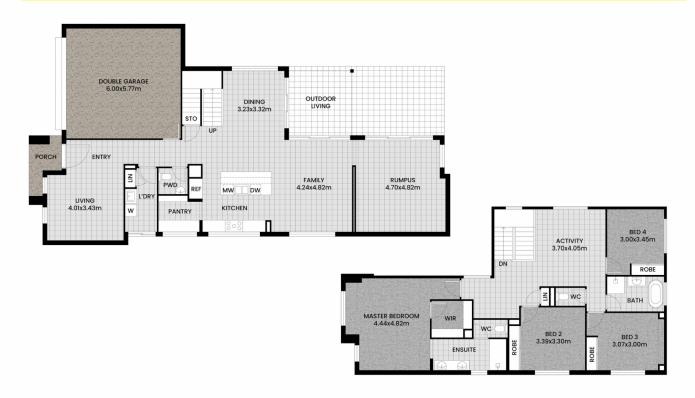

## 104 Melville Drive Pimpama QLD

Step into modern elegance with this outstanding Coral home located at 104 Melville drive Pimpama. Boasting a perfect combination of contemporary design and comfort living, this 3 ½ year old residence is tailored to meet the needs of a growing family.

## 4 2 2 2

**Price** : Offers from \$1,199,000

**Building Size**: 302.08 sqm **Land Size**: 418 sqm

View: https://www.ypa.com.au/8094942

**Steven Spiteri** 0423 428 079

**Charlie Deane** 0467 550 819

FÖCL MEDIA All measurements are approximate and for illustrative purposes only. This floorplan is to be considered a general guide only. Interested parties should rely on their own enquiries.