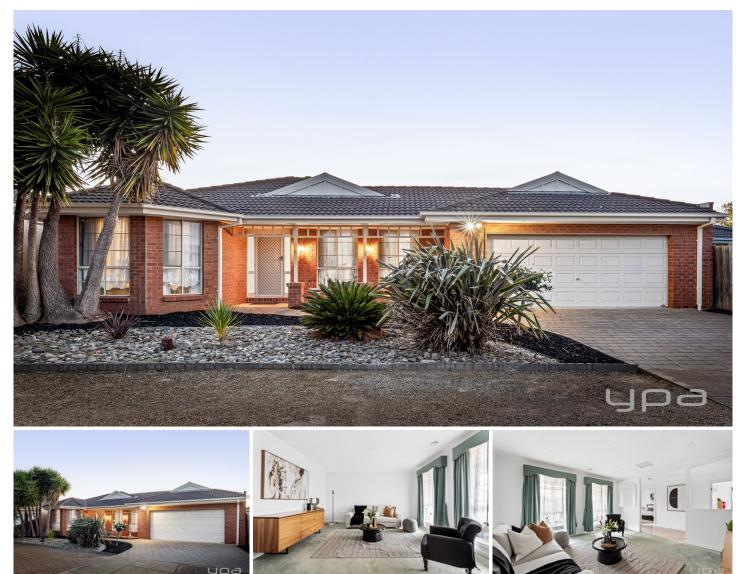

## **5 Romany Place Hoppers Crossing VIC**

Discover the charm of this pristine and original family home, offered for the very first time! Nestled in a tranquil corner of Hoppers Crossing, this impeccably maintained residence is a true gem. Offering expansive living areas both indoor & outdoor the home provides ample space for family gatherings or quiet evenings at home.

Located centrally nearby to parks, walking tracks, local shops, reputable schools and a short drive to multiple Train Stations and Pacific Werribee Shopping Centre. The home is positioned on a spacious lot approximately 549 sq m. The home proudly offers;

- ? Four spacious bedrooms
- ? Master bedroom with ensuite and walk in robe
- ? Central bathroom
- ? Formal lounge upon entry

4 🛤 2 🚔 2 🚘

| Price     | : \$675,000 - \$735,000          |
|-----------|----------------------------------|
| Land Size | : 549 sqm                        |
| View      | : https://www.ypa.com.au/8095365 |