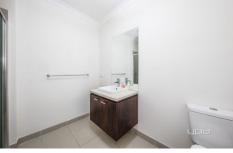

## Features Include:

- ? Master bedroom showcases a built-in wardrobe and ensuite
- ? An additional two spacious bedrooms with a built-in wardrobe
- ? The kitchen is located perfectly to incorporate the meals and family area
- ? Kitchen complete with ample cupboard space, walk-in pantry, caeser stone bench top, stainless steel appliances including 900mm freestanding oven with gas cook top, range hood, dishwasher and double sink
- ? Central bathroom with bathtub and shower