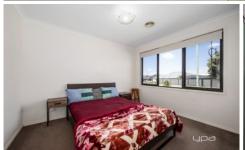

## Features Include:

- ? Master bedroom showcases a built-in wardrobe and ensuite
- ? An additional two spacious bedrooms with a built-in wardrobe
- ? The kitchen is located perfectly to incorporate the meals and family area
- ? Kitchen complete with ample cupboard space, walk-in pantry, caeser stone bench top, stainless steel appliances including 900mm freestanding oven with gas cook top, range hood, dishwasher and double sink
- ? Central bathroom with bathtub and shower