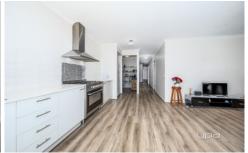

## Features Include:

- ? Master bedroom showcases a built-in wardrobe and ensuite
- ? An additional two spacious bedrooms with a built-in wardrobe
- ? The kitchen is located perfectly to incorporate the meals and family area
- ? Kitchen complete with ample cupboard space, walk-in pantry, caeser stone bench top, stainless steel appliances including 900mm freestanding oven with gas cook top, range hood, dishwasher and double sink
- ? Central bathroom with bathtub and shower