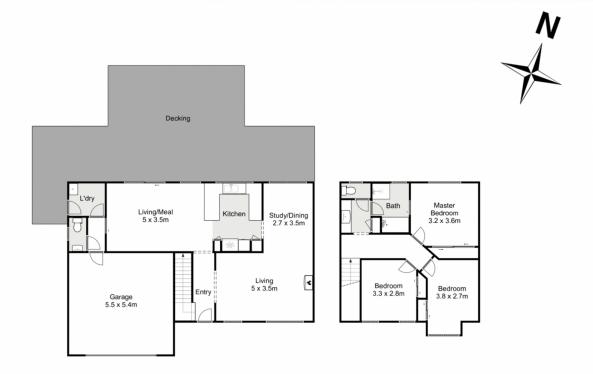

## 11 St Andrews Way, Darley

Whilst every attempt has been made to ensure the accuracy of the floor plan contained here, measurements of doors, windows, rooms and any other items are approximate and no responsibility is taken for any error, omission, or mis-statement. This plan is for illustrative purposes only and should be used as such by any prospective purchaser. The services, systems and appliances shown have not been tested and no guarantee as to their operability or efficiency can be given.