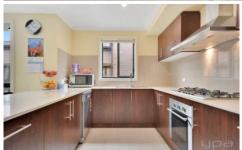

Property features include:

- ? Master bedroom with ensuite and walk in robe
- ? 2 other bedrooms with robes
- ? Open plan kitchen, meal and living area
- ? Central main bathroom with separate laundry
- ? Low maintenance gardens
- ? Ducted Heating/ split system air con to living area

Extra features: dishwasher, gas stove top cooking, ducted

3 2 2 2 2

View: https://www.ypa.com.au/8095758

Ali Dowling 0450 778 972