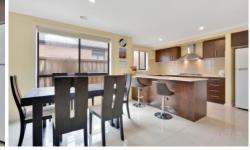

Property features include:

- ? Master bedroom with ensuite and walk in robe
- ? 2 other bedrooms with robes
- ? Open plan kitchen, meal and living area
- ? Central main bathroom with separate laundry
- ? Low maintenance gardens
- ? Ducted Heating/ split system air con to living area

Extra features: dishwasher, gas stove top cooking, ducted

3 2 2 2 2

View: https://www.ypa.com.au/8095758

Ali Dowling 0450 778 972