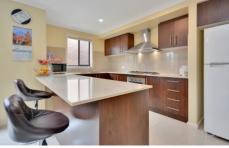

Property features include:

- ? Master bedroom with ensuite and walk in robe
- ? 2 other bedrooms with robes
- ? Open plan kitchen, meal and living area
- ? Central main bathroom with separate laundry
- ? Low maintenance gardens
- ? Ducted Heating/ split system air con to living area

Extra features: dishwasher, gas stove top cooking, ducted

3 2 2 2 2

View: https://www.ypa.com.au/8095758

Ali Dowling 0450 778 972