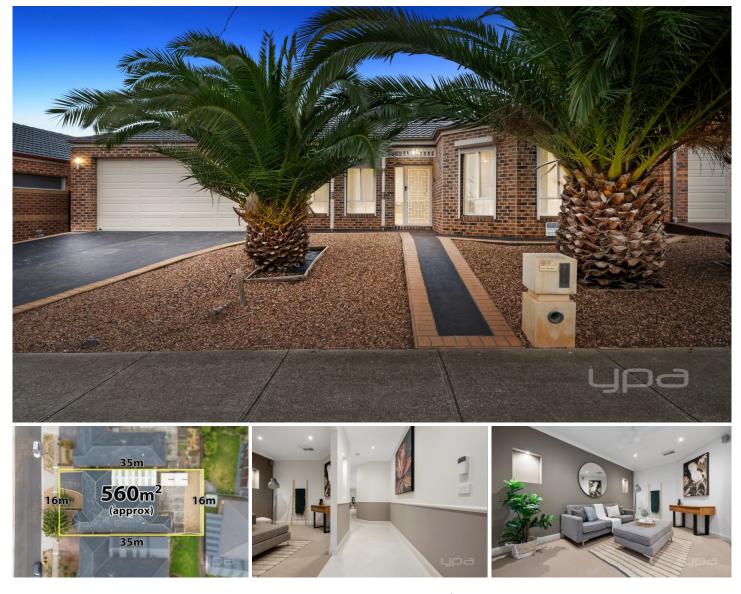

## **17 Hawthorn Avenue Harkness VIC**

This exciting piece of Melton real estate, built by Exclusive Homes and positioned in the highly sought-after pocket of the Arnold's Creek Estate sits in close proximity to Arnolds Creek Primary School, Arnolds Creek Reserve, Arnolds Creek Shopping Village and the Arnolds Creek Community Centre featuring public tennis and basketball courts. This property sitting on a generous 560m2 (approx.) allotment boasts inclusions and finishes of the highest quality.

Leading up to the front door you are greeted with a stunning façade, accompanied by the beautiful low maintenance yard featuring beautiful palm trees, setting the tone for your visit into your new home. Upon entry you are met with a formal lounge area to accommodate the growing family. Adjacent to this sits the well-appointed master bedroom which is extremely generous in size and offers his and hers walk-in robes and stunning ensuite which boasts

## 4 🛤 2 🚔 2 🚔

| Price     | : \$639,000 - \$679,000          |
|-----------|----------------------------------|
| Land Size | : 560 sqm                        |
| View      | : https://www.ypa.com.au/8096342 |