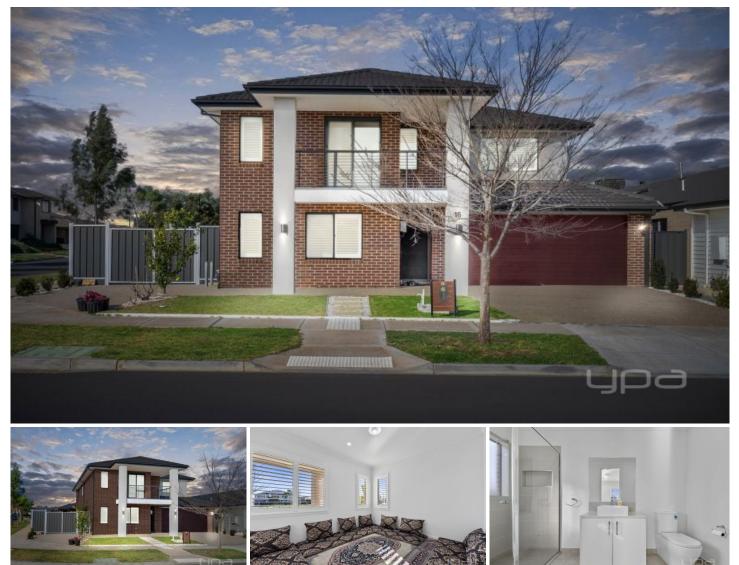

## **16 Roehampton Drive Strathtulloh VIC**

Situated on a large 536m2 (approx.) allotment, this massive unique home is positioned in one of the most picturesque locations that Strathtulloh has to offer with uninterrupted views of the parklands in front. Showcasing jaw dropping architectural aspects from façade to backyard, this exciting home comprises of ultra-modern convenience, layered with high end design elements that simply must be seen to be believed.

Stepping into the front foyer, style, space and comfort are immediately evident upon entry, flooded with natural light and the grand staircase.

The ground floor of this residence is welcomed by the first of many bedrooms, boasts not only built-in robes but its own ensuite which is perfect for guests staying over. The downstairs master bedroom is not only generous in size but

## 7 🛤 5 🚰 2 🚘

| Price     | : \$1,089,000 - \$1,129,000      |
|-----------|----------------------------------|
| Land Size | : 535 sqm                        |
| View      | : https://www.ypa.com.au/8096670 |