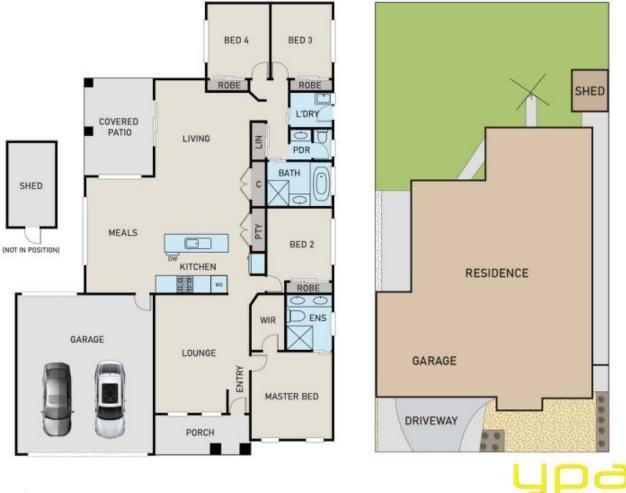

#### 24 McCallum Drive Cranbourne East VIC

Welcome to your new family haven on McCallum Drive, Cranbourne East. Flawlessly presented and built with exceptional quality, this 4-bedroom, 2-bathroom house offers the perfect family lifestyle. Situated on an impressive 560m2 (approx.) parcel, this home is crafted for family living with a flexible open-plan design boasting multiple living spaces. Featuring new floorboards and refreshed paint, this really is a move-straight-in-and-enjoy opportunity.

Accommodation comprises four bedrooms, including a master suite complete with a spacious walk-in robe and private ensuite. The additional three bedrooms feature built-in robes and are serviced by the main bathroom and separate toilet. The smart and modern kitchen overlooks the family room, which leads to the outdoor alfresco area?perfect for entertaining all year round. With split

## FLOOR PLAN

## SITE PLAN

# 24 MCCALLUM DRIVE, CRANBOURNE EAST

\* DIMENSIONS ARE APPROXIMATE AND FOR ILLUSTRATIVE PURPOSES ONLY