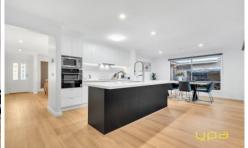

Accommodation comprises four bedrooms, including a master suite complete with a spacious walk-in robe and private ensuite. The additional three bedrooms feature built-in robes and are serviced by the main bathroom and separate toilet. The smart and modern kitchen overlooks the family room, which leads to the outdoor alfresco area?perfect for entertaining all year round. With split