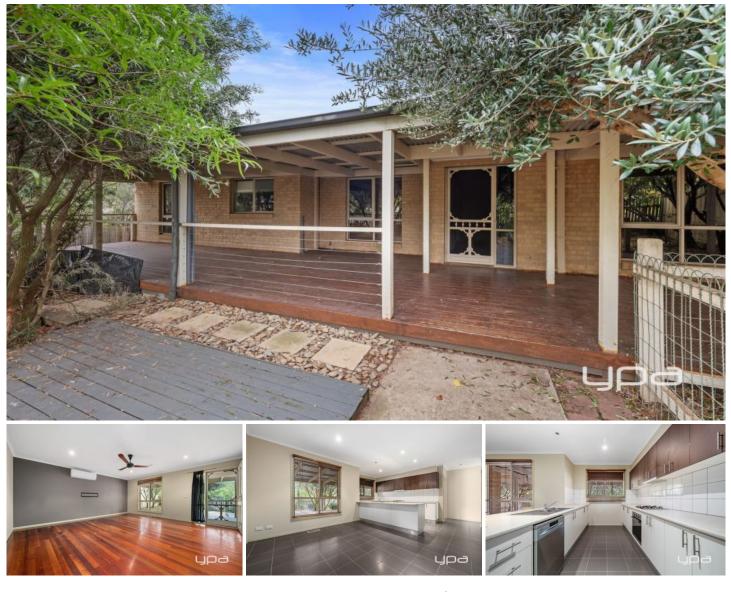

## 1/28 Powlett Street Maddingley VIC

YPA Estate Agents are delighted to present this versatile 3-bedroom unit at 1/28 Powlett Street, Maddingley. Whether you're looking for a comfortable family residence or an investment opportunity, this property offers a flexible layout, with the third bedroom easily convertible into an additional living area.

The open plan living and dining area is generously proportioned, featuring large windows that flood the space with natural light. The modern kitchen is equipped with quality appliances and ample storage, perfect for everyday living or entertaining.

The main bathroom is thoughtfully designed, catering to your needs. Comfort is a priority, with ducted floor heating throughout and a split system in the main living area ensuring a pleasant environment all year round.