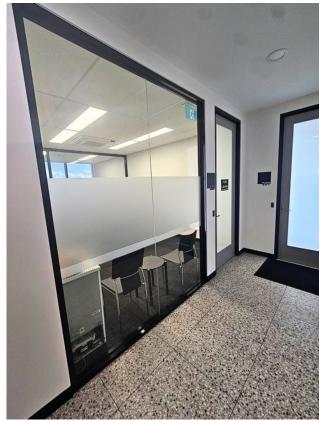

## 208/1510 Pascoe Vale Road Coolaroo VIC

Located in the newest and most sought-after business hub, this 23-square-meter commercial shop is now available for lease. The space can be furnished as shown in the photos, offering a stylish and functional setup to suit your business needs.

## Details:

- Size: 23 square meters
- Rent: \$1,600 + GST + outgoings
- Furnishing: Option to include furnishings as shown in photos

Don't miss this opportunity to establish your business in a prime location!