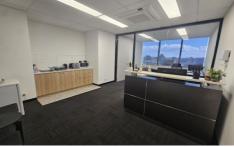

## 208/1510 Pascoe Vale Road Coolaroo VIC

Located in the newest and most sought-after business hub, this 23-square-meter commercial shop is now available for lease. The space can be furnished as shown in the photos, offering a stylish and functional setup to suit your business needs.

## Details:

- Size: 23 square meters
- Rent: \$1,600 + GST + outgoings
- Furnishing: Option to include furnishings as shown in photos

Don't miss this opportunity to establish your business in a prime location!