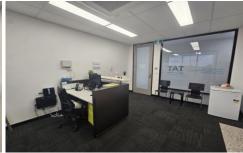

## 208/1510 Pascoe Vale Road Coolaroo VIC

Located in the newest and most sought-after business hub, this 23-square-meter commercial shop is now available for lease. The space can be furnished as shown in the photos, offering a stylish and functional setup to suit your business needs.

## Details:

- Size: 23 square meters
- Rent: \$1,600 + GST + outgoings
- Furnishing: Option to include furnishings as shown in photos

Don't miss this opportunity to establish your business in a prime location!