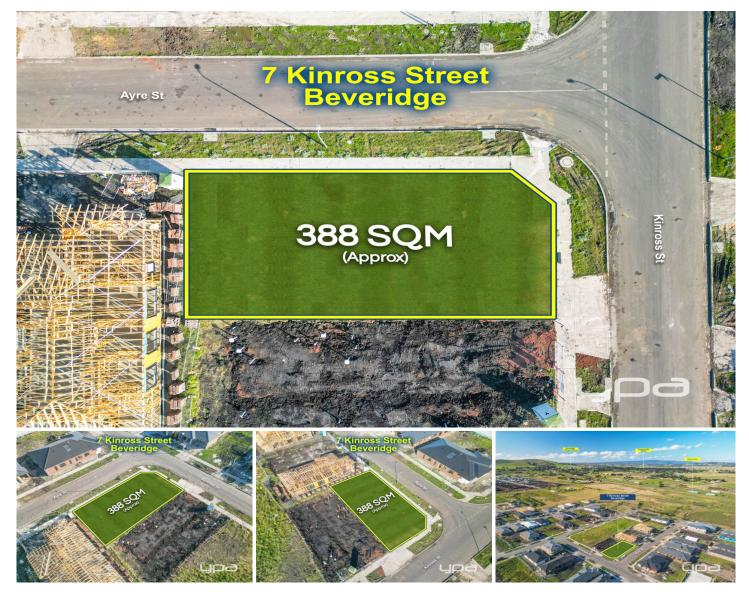

## 7 Kinross Street Beveridge VIC

Discover a remarkable opportunity to craft your dream home in the prestigious Glenmore Estate, Beveridge. This 388m<sup>2</sup> titled lot is perfectly poised for you to realise your vision.

 Land Size
 : 388 sqm

 View
 : https://www.ypa.com.au/8096833

Gianni D'Angelo 0466 185 825

Melissa Abela 0405 264 150