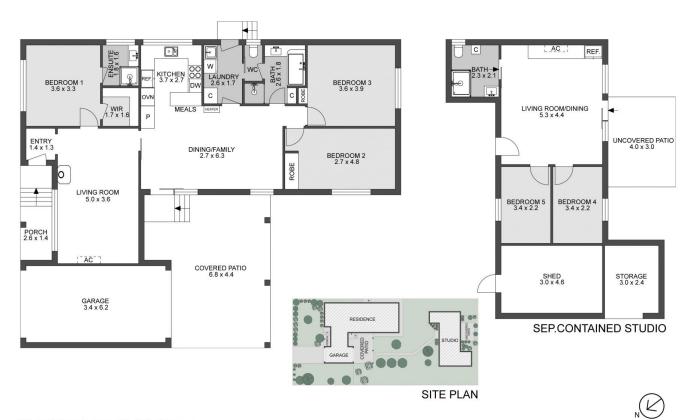

## 18 Kangerong Avenue Dromana VIC

BRICK HOME with TWO Bedroom BUNGALOW at rear, perfectly set on a large block of approx. 859m2.

## **OPTIONS:**

- 1. Two very liveable & rentable homes
- 2. Renovate one or both homes and add to the value
- 3. Keep as one block or subdivide with battleaxe at the rear STCA
- 4. Keep one home, sell or rent the other
- 5. Rebuild one or both homes STCA
- 6. Extend or build double storey STCA

## 5 🛌 3 🟪 1 🚘

**Price**: \$1,095,000 - \$1,195,000

Land Size: 859 sqm

View: https://www.ypa.com.au/8097069

Elke Remscheid 0423 211 315

The site plan and floor plan are not to scale; measurements are indicative and in metres Bushes and trees are placed for illustration purposes. Plans should not be relied on. Interested parties should make and rely on their own enquiries.