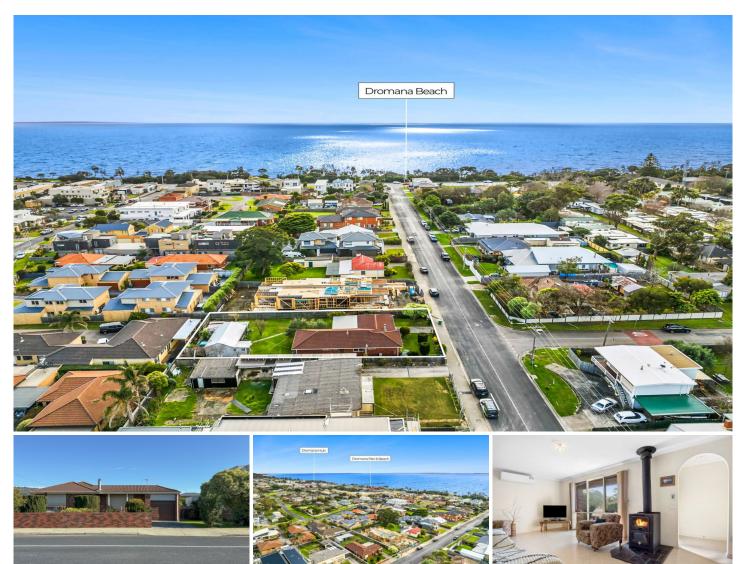

## 18 Kangerong Avenue Dromana VIC

BRICK HOME with TWO Bedroom BUNGALOW at rear, perfectly set on a large block of approx. 859m2.

## 5 🛌 3 🟪 1 🚘

**Price**: \$1,095,000 - \$1,195,000

Land Size: 859 sqm

View: https://www.ypa.com.au/8097069

Elke Remscheid 0423 211 315

The site plan and floor plan are not to scale; measurements are indicative and in metres Bushes and trees are placed for illustration purposes. Plans should not be relied on. Interested parties should make and rely on their own enquiries.