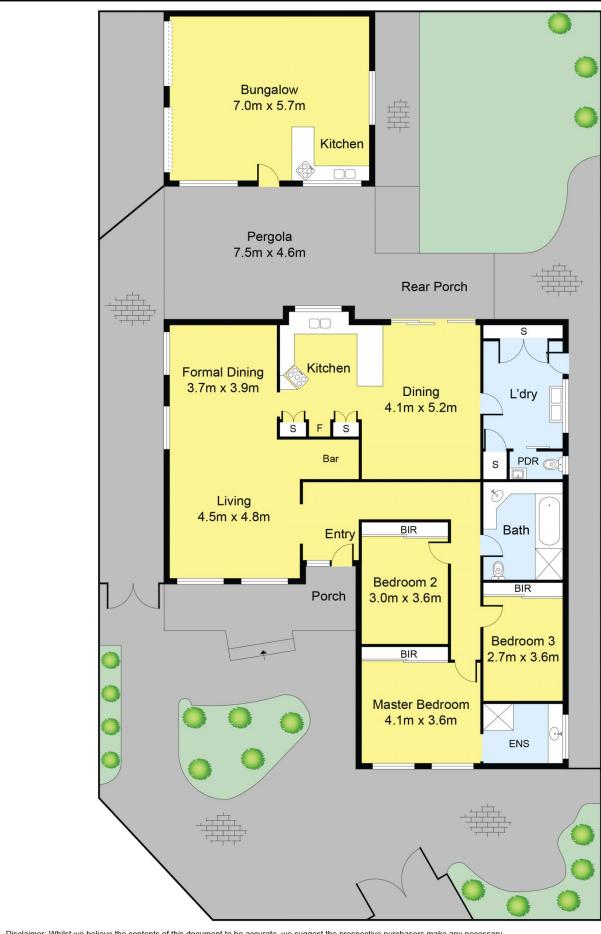

## 1 Pineneedle Court ALBANVALE VIC

Welcome to this beautifully designed home in the heart of Albanvale, where classic charm meets modern convenience. Perfectly suited for families, this property offers a spacious and comfortable living experience.

As you enter, you'll be welcomed into a generous family living area that flows effortlessly into the dining space. The adjoining kitchen is a true highlight, bathed in natural light and designed for those who love to cook and entertain. Its ample storage and modern appliances make meal preparation a delight. The home features three spacious bedrooms, ensuring plenty of room for everyone. The master bedroom includes a private ensuite, providing a serene retreat for parents. The central bathroom is stylish and well-appointed, catering to the needs of the entire household.

3 🕮 2 🚰 2 🖨

**Price**: \$690,000 - \$720,000

Land Size: 570 sqm

View: https://www.ypa.com.au/8097152

Andy Nguyen 0426 821 593

Hugh Huynh 0434 848 987

Disclaimer: Whilst we believe the contents of this document to be accurate, we suggest the prospective purchasers make any necessary enquiries to satisfy themselves. All measurements are approximate. We do not accept responsibility for any errors or omissions.