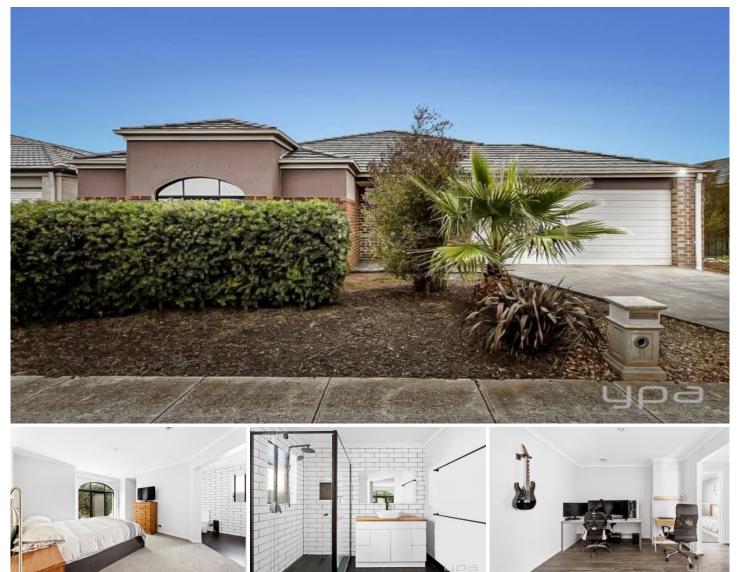

## 11 Surveyor Street Wyndham Vale VIC

A residence that effortlessly exudes warmth and character. Situated on a spacious block, this home is designed with open-plan living in mind, offering a perfect blend of style, functionality, and comfort. The expansive layout includes 4 large bedrooms, with the main bedroom featuring a walk-in robe and en suite, plus a separate study that provides an ideal space for work or quiet reflection.

The heart of the home is its open-plan living area, where a well-appointed kitchen complete with stainless steel appliances, stone benches, and ample storage flows seamlessly into the dining and living spaces. This area extends into a separate theatre room, perfect for entertainment, while sliding doors open onto a paved undercover pergola, ideal for year-round gatherings. The surrounding gardens offer a wonderful space for kids to play and for outdoor activities.