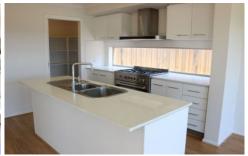

Modern Kitchen: The contemporary kitchen boasts high-quality appliances, ample cabinetry, and a sleek island bench, making it a chef's dream.

Comfortable Bedrooms: The home features three

4 2 1 2

View: https://www.ypa.com.au/8097281