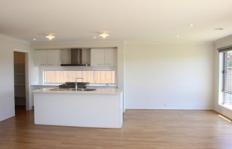

## **Property Features:**

Spacious Living Areas: Enjoy a generous open-plan living and dining space, perfect for family gatherings and entertaining guests. The natural light-filled rooms create a warm and inviting atmosphere.

Modern Kitchen: The contemporary kitchen boasts high-quality appliances, ample cabinetry, and a sleek island bench, making it a chef's dream.

Comfortable Bedrooms: The home features three

4 2 1 2

View: https://www.ypa.com.au/8097281