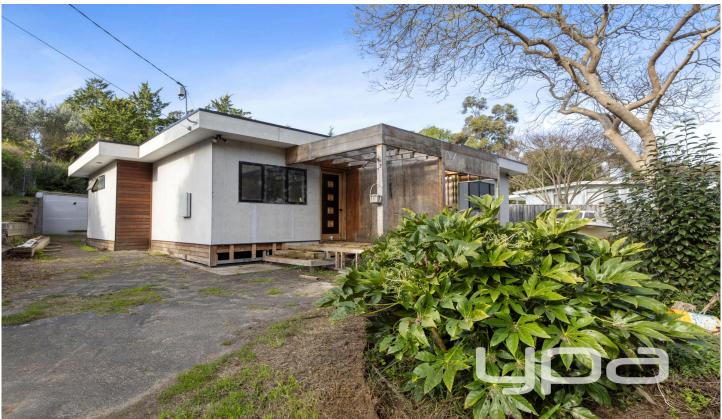

## 5 Valley Drive Rye VIC

Seize a unique opportunity to craft your perfect living space just a stone's throw from the sparkling Rye foreshore! This property, sitting on an expansive 1081m² block, is located less than 700 meters from the water's edge and the vibrant shopping precinct. There is also unlimited boar water with a full 1200mm well onsite.

The partly built dwelling offers a fantastic canvas for your vision, featuring:

Four Generous Bedrooms: Spacious and ready for your personal touch.

Two Bathrooms: Designed for comfort and convenience. Open Living Space: Seamlessly connected to the kitchen and dining areas, perfect for entertaining or family gatherings.