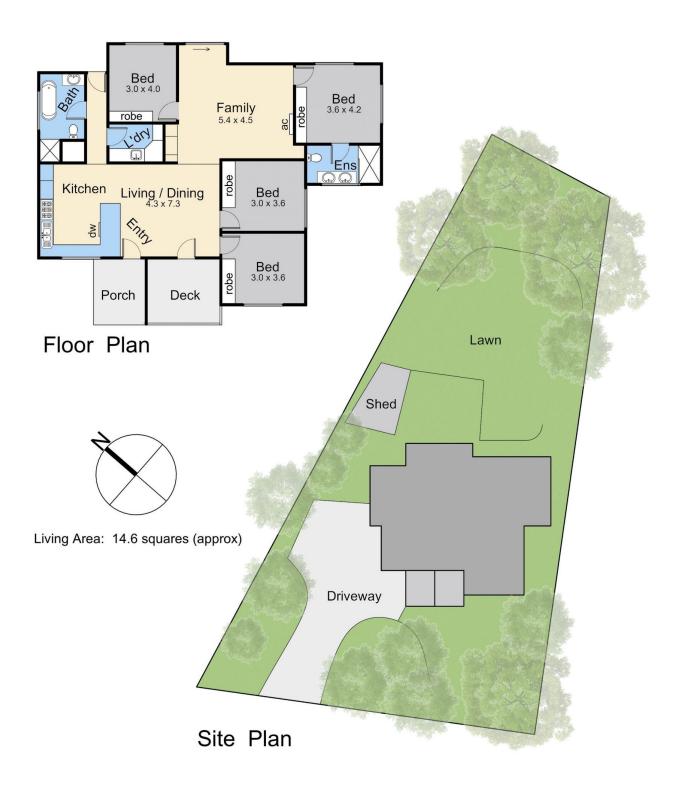

## 5 Valley Drive Rye VIC

Seize a unique opportunity to craft your perfect living space just a stone's throw from the sparkling Rye foreshore! This property, sitting on an expansive 1081m² block, is located less than 700 meters from the water's edge and the vibrant shopping precinct. There is also unlimited boar water with a full 1200mm well onsite.

The partly built dwelling offers a fantastic canvas for your vision, featuring:

Four Generous Bedrooms: Spacious and ready for your personal touch.

Two Bathrooms: Designed for comfort and convenience. Open Living Space: Seamlessly connected to the kitchen and dining areas, perfect for entertaining or family gatherings.

Embrace the chance to put your finishing touches on this

## 4 2 2

**Price**: \$795,000 - \$845,000

Land Size: 1081 sqm

View: https://www.ypa.com.au/8097478

Mike Beaver 0413 528 961

Elke Remscheid 0423 211 315