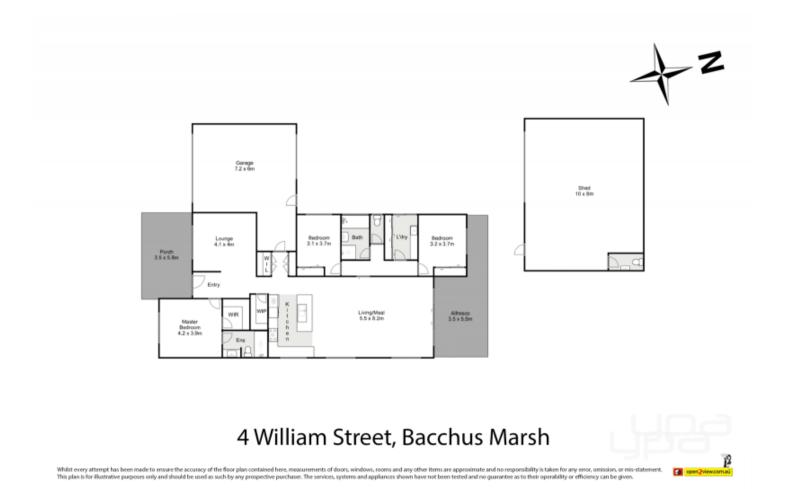

## **4 William Street Bacchus Marsh VIC**

Nestled in the heart of Bacchus Marsh is this generously proportioned, modern Edwardian-style home offering elegance, space, and practicality. With a thoughtfully designed layout, the home features three oversized bedrooms, with the master boasting a walk-in robe and ensuite with a walk-in shower.

The remaining bedrooms are well-appointed, complete with built-in robes, ceiling fans, and quality window dressings, all beautifully illuminated by natural light. The main bathroom serves the secondary bedrooms and includes a bath, shower, and vanity, complemented by large concrete-look tiles for a sleek and modern finish.

At the heart of the home is the expansive open-plan kitchen, living, and dining area-perfect for large family gatherings and entertaining. The kitchen is fitted with