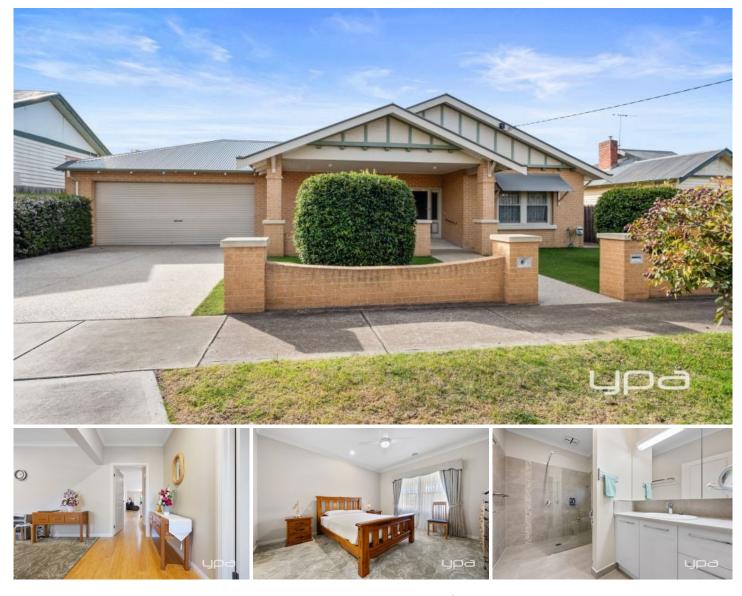

## **4 William Street Bacchus Marsh VIC**

Nestled in the heart of Bacchus Marsh is this generously proportioned, modern Edwardian-style home offering elegance, space, and practicality. With a thoughtfully designed layout, the home features three oversized bedrooms, with the master boasting a walk-in robe and ensuite with a walk-in shower.

The remaining bedrooms are well-appointed, complete with built-in robes, ceiling fans, and quality window dressings, all beautifully illuminated by natural light. The main bathroom serves the secondary bedrooms and includes a bath, shower, and vanity, complemented by large concrete-look tiles for a sleek and modern finish.

At the heart of the home is the expansive open-plan kitchen, living, and dining area-perfect for large family gatherings and entertaining. The kitchen is fitted with