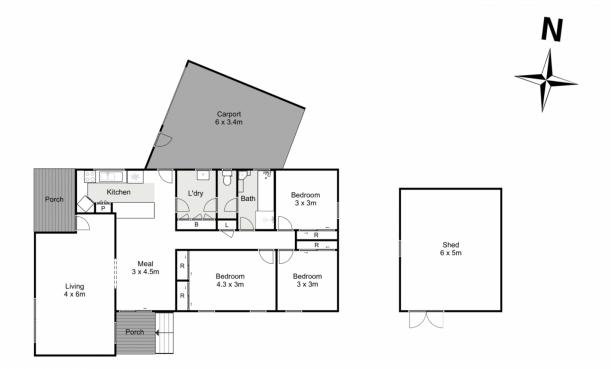

## 26 Shea Street Bacchus Marsh VIC

This neat and tidy family home presents a fantastic opportunity to step into the property market at an affordable price. The property features three well-sized bedrooms, a central bathroom, and a cozy lounge area. The kitchen, complete with an adjoining meals area, offers a practical space for family dining.

Additional highlights include efficient heating, a wall air conditioner, an oversized shed for extra storage, and a carport with a roller door. All of this is set on a generous 635m<sup>2</sup> block, providing plenty of space for outdoor activities.

## 26 Shea Street, Bacchus Marsh

Whilst every attempt has been made to ensure the accuracy of the floor plan contained here, measurements of doors, windows, rooms and any other items are approximate and no responsibility is taken for any error, omission, or mis-statement. This plan is for illustrative purposes only and should be used as such by any prospective purchaser. The services, systems and appliances shown have not been tested and no guarantee as to their operability or efficiency can be given.