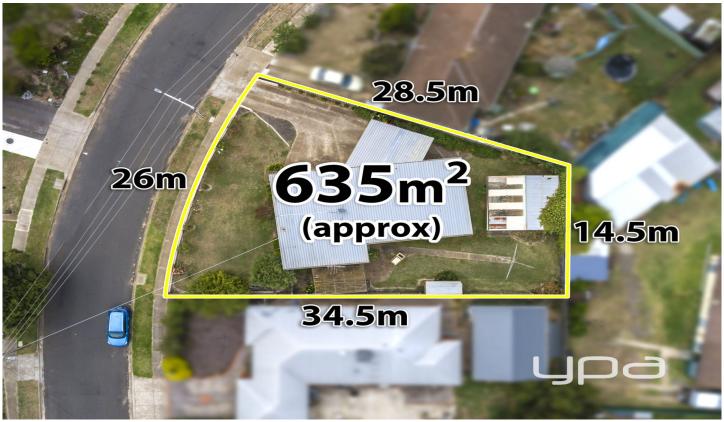

Additional highlights include efficient heating, a wall air conditioner, an oversized shed for extra storage, and a carport with a roller door. All of this is set on a generous 635m<sup>2</sup> block, providing plenty of space for outdoor activities.

## 3 📭 1 🔓 2 🗬

**Price**: \$385,000 - \$419,000

Land Size: 635 sqm

View: https://www.ypa.com.au/8097875

Shane O'Brien 0431 766 082