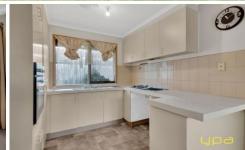

Kitchen: The well-appointed kitchen features cabinetry, a gas cooktop, a stainless steel oven, and ample storage space.