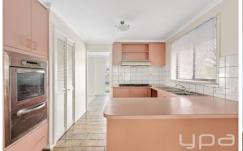

## Property features include:

- ? Four bedrooms, Master bedroom with built in robe and en-suite
- ? Formal lounge with adjacent dining room
- ? Kitchen with loads of cupboard space overlooking the second living area
- ? Large covered outdoor entertaining area
- ? Double carport with additional off-street parking