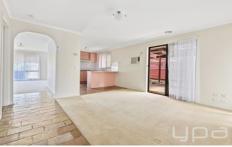

## Property features include:

- ? Four bedrooms, Master bedroom with built in robe and en-suite
- ? Formal lounge with adjacent dining room
- ? Kitchen with loads of cupboard space overlooking the second living area
- ? Large covered outdoor entertaining area
- ? Double carport with additional off-street parking