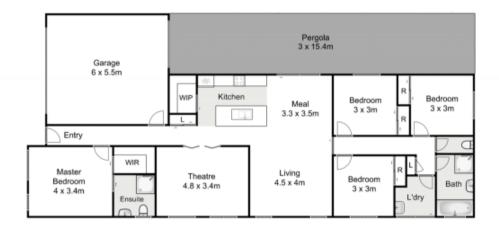

Comprising of four large bedrooms, master bedroom containing WIR and stunning ensuite, whilst the remaining bedrooms all have built-in robes and are serviced by a bright and spacious central bathroom. The spacious open plan living and meals area is overseen by the stunning kitchen featuring stainless steel appliances, dishwasher and walk-in pantry area and a secondary living zone/theatre room, providing more than enough space for the whole family!

Moving outside there has been no expense spared, showcasing: large colorbond perola, extensive concreted area, drive through access and open spaces for kids to

4 🕒 2 📛 2 🖨

**Price** : \$ 572,000 **Land Size** : 414 sgm