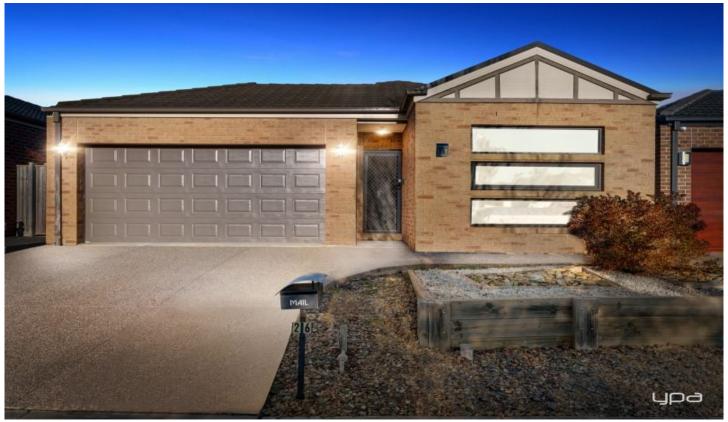

## 26 Ormonde Esplanade Harkness VIC

Positioned in a quiet pocket of Arnolds Creek, just moments away from zoned schooling, public transport and local shops, this stunning low-maintenance establishment is awaiting one lucky family!

Moving outside there has been no expense spared, showcasing: large colorbond perola, extensive concreted area, drive through access and open spaces for kids to

4 🕒 2 📛 2 🖨

**Price** : \$ 572,000 **Land Size** : 414 sgm