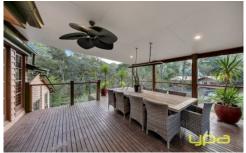

The heart of the home features a gourmet kitchen with a walk-in pantry, leading to a huge informal dining & pamp; family area and a cozy lounge adorned with lead light windows. A stunning rumpus room flows effortlessly to a genuine 25-metre lap pool, perfect for those who love to swim or simply relax by the water.