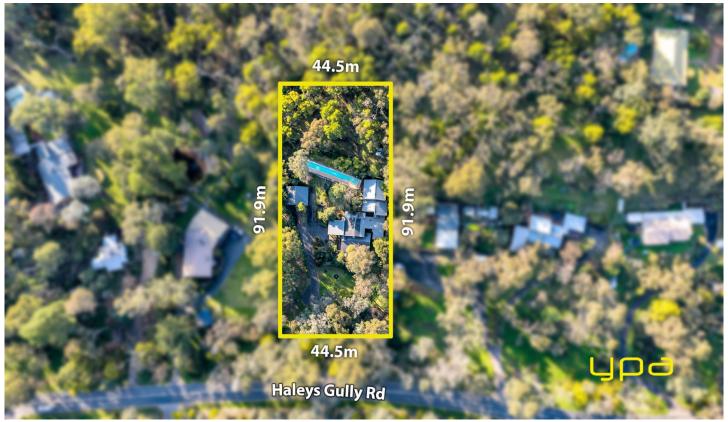

## 110 Haleys Gully Rd Hurstbridge VIC

Nestled high amongst the evergreens, this expansive family home blends the rustic charm of mud brick and cedar with contemporary design touches. Sitting proudly on just over an easy to manage acre of luscious land, the property offers a perfect balance of natural beauty and modern comfort. With 4 oversized bedrooms and 2 charming bathrooms, multiple living zones both inside and out the layout is thoughtfully designed to accommodate a growing family.

## 4 🕮 2 🖳

**Price**: Private Sale - \$1,250,000 - \$1,375,000

Land Size: 4050 sqm

View: https://www.ypa.com.au/8098417

Carla Primiano 0407 183 331

Richard Stockman 0414 482 798

NOTE: SIZE AND DIMENSIONS ARE INDICATIVE AND SHOULD NOT BE TAKEN AS DEFINITE.