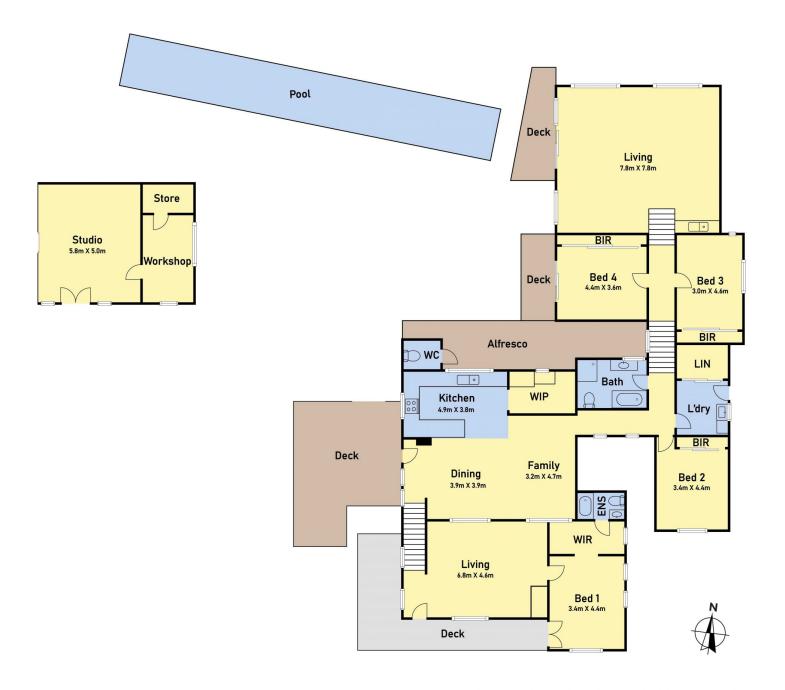

## 110 Haleys Gully Rd Hurstbridge VIC

Nestled high amongst the evergreens, this expansive family home blends the rustic charm of mud brick and cedar with contemporary design touches. Sitting proudly on just over an easy to manage acre of luscious land, the property offers a perfect balance of natural beauty and modern comfort. With 4 oversized bedrooms and 2 charming bathrooms, multiple living zones both inside and out the layout is thoughtfully designed to accommodate a growing family.

The heart of the home features a gourmet kitchen with a walk-in pantry, leading to a huge informal dining & pamp; family area and a cozy lounge adorned with lead light windows. A stunning rumpus room flows effortlessly to a genuine 25-metre lap pool, perfect for those who love to swim or simply relax by the water.

## 4 🕮 2 🖳

**Price**: Private Sale - \$1,250,000 - \$1,375,000

Land Size: 4050 sqm

View: https://www.ypa.com.au/8098417

Carla Primiano 0407 183 331

Richard Stockman 0414 482 798

NOTE: SIZE AND DIMENSIONS ARE INDICATIVE AND SHOULD NOT BE TAKEN AS DEFINITE.