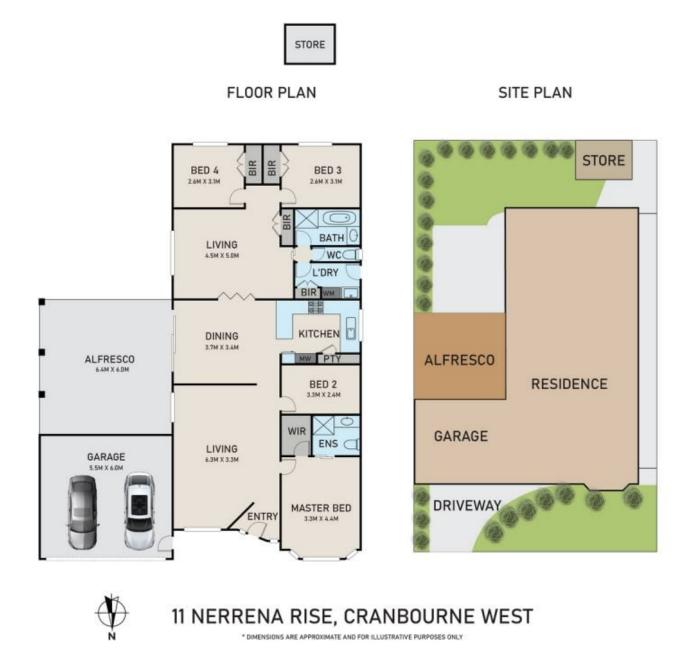

## 11 Nerrena Rise Cranbourne West VIC

Welcome to your dream family home on Nerrena Rise, Cranbourne West, where comfort meets functionality. This charming residence offers four spacious bedrooms and two well-appointed bathrooms, making it an ideal choice for families of all sizes. The generous layout ensures that every family member can enjoy their own space while still coming together for quality time.

## 4 🛤 2 📛 2 🖨

| Price     | : Must Sell! \$699K - \$768K     |
|-----------|----------------------------------|
| Land Size | : 477 sqm                        |
| View      | : https://www.ypa.com.au/8098563 |