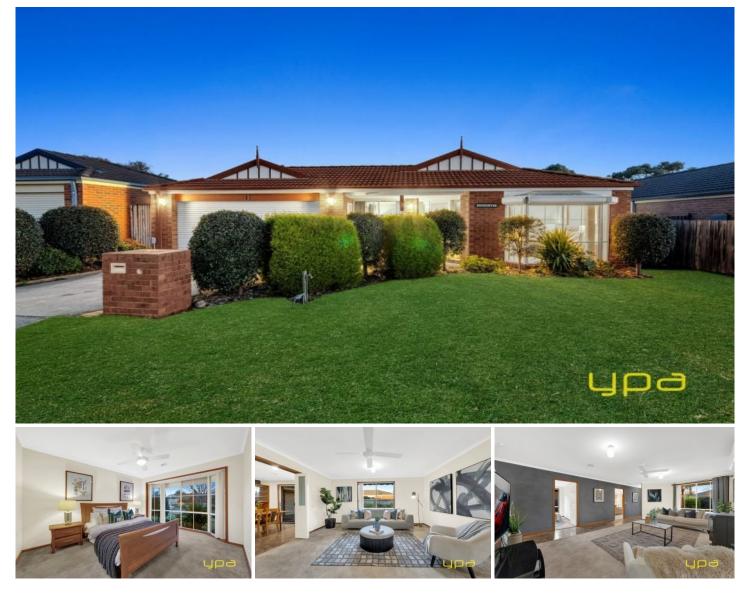

## 11 Nerrena Rise Cranbourne West VIC

Welcome to your dream family home on Nerrena Rise, Cranbourne West, where comfort meets functionality. This charming residence offers four spacious bedrooms and two well-appointed bathrooms, making it an ideal choice for families of all sizes. The generous layout ensures that every family member can enjoy their own space while still coming together for quality time.

Step inside to experience year-round comfort with ducted heating and a split system for cooling, ensuring a pleasant atmosphere no matter the season. Each room is equipped with a ceiling fan, providing an additional layer of climate control to keep everyone comfortable. The home also features shutters on all windows, offering both privacy and energy efficiency, making this property a standout in its category.