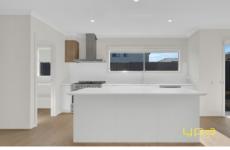

## Key Features:

Spacious Living Areas: Enjoy the generous open-plan living and dining spaces

Gourmet Kitchen: The well-appointed kitchen is a chef's dream, featuring sleek stainless steel appliances, ample cabinetry, a large island bench, and a walk-in pantry.