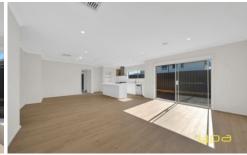

## Key Features:

Spacious Living Areas: Enjoy the generous open-plan living and dining spaces

Gourmet Kitchen: The well-appointed kitchen is a chef's dream, featuring sleek stainless steel appliances, ample cabinetry, a large island bench, and a walk-in pantry.