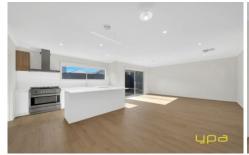

## Key Features:

Spacious Living Areas: Enjoy the generous open-plan living and dining spaces

Gourmet Kitchen: The well-appointed kitchen is a chef's dream, featuring sleek stainless steel appliances, ample cabinetry, a large island bench, and a walk-in pantry.