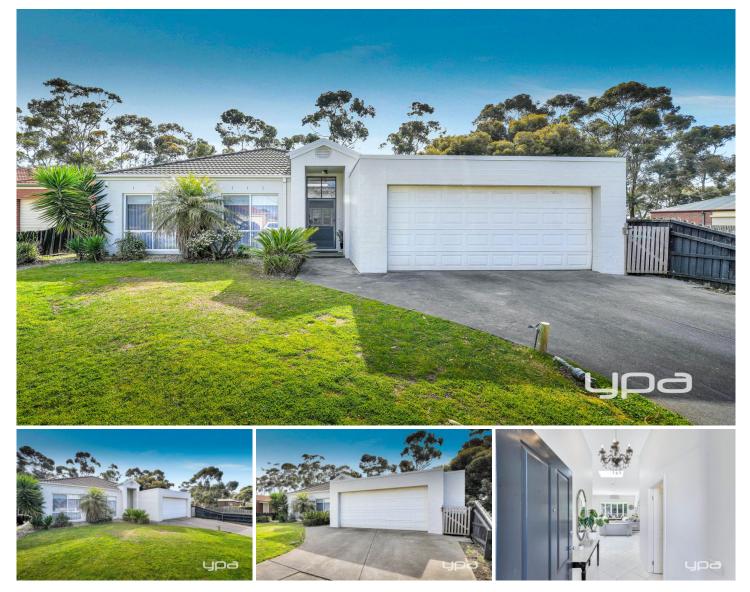

## 20 Kingsford Way Roxburgh Park VIC

Welcome to a residence that perfectly blends comfort, style, and convenience. This meticulously maintained home is not just a place to live, but a haven to enjoy.

This home is designed with an abundance of natural light, complemented by tasteful lighting fixtures that create a warm and inviting atmosphere throughout the space.

The expansive backyard is a standout feature, offering plenty of room for children to play, for hosting gatherings It's a perfect setting for both relaxation and recreation

Located in one of Roxburgh Parks prime pockets this quiet street is a short walk to buss stops, parks, and short drive to Roxburgh Parks shopping center, School and much more

## 3 🛤 2 🚔 2 🚔

| Price     | : \$ 665,000                     |
|-----------|----------------------------------|
| Land Size | : 589 sqm                        |
| View      | : https://www.ypa.com.au/8099037 |