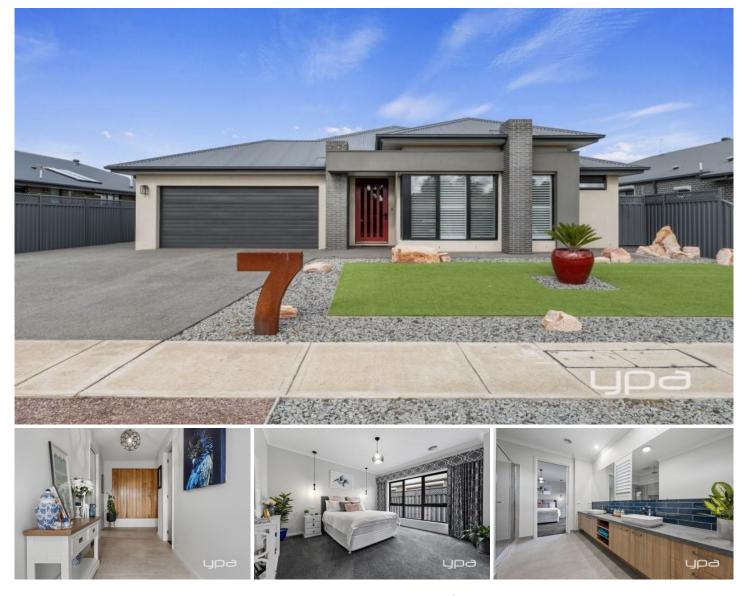

## 7 Holts Lane Darley VIC

In the heart of a charming neighbourhood, this 4yr old Boutique style home exudes elegance and modern convenience at every turn sitting on an allotment size of 1150m2. As you approach, the sleek facade brings you in, hinting at the luxury within.

The home includes double-glazed windows throughout and quality high rated insulation ensuring energy efficiency. Step inside to discover the elegant ambiance of the living space, anchored by a gas fireplace that invites warmth and relaxation on cooler evenings. Caesar stone 100mm high benchtops adorn the kitchen with a 900mm under bench oven plus additional 600mm Pyrolytic oven, induction cooktop, ASKO dishwasher and walk in pantry complemented by ample shelves and drawers with numerous power points that offer practicality for everyday living.

## 4 🛤 2 📛 4 🚘

Land Size : 1151 sqm View : https://www.ypa.com.au/8099050

Jodi Nash 0419 342 120

Izabel Dusik 0421 833 010

12