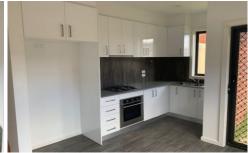

## Featuring:

- 2 good sized bedrooms with built-in robes
- 2 split system heating and cooling unit
- 2-way central bathroom
- Downstairs powder room
- Kitchen with stone benches and stainless-steel appliances
- Overlooking an open plan living area
- Low maintenance backyard