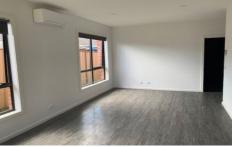

## Featuring:

- 2 good sized bedrooms with built-in robes
- 2 split system heating and cooling unit
- 2-way central bathroom
- Downstairs powder room
- Kitchen with stone benches and stainless-steel appliances
- Overlooking an open plan living area
- Low maintenance backyard