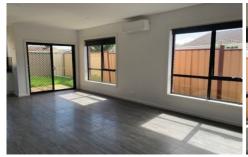

## Featuring:

- 2 good sized bedrooms with built-in robes
- 2 split system heating and cooling unit
- 2-way central bathroom
- Downstairs powder room
- Kitchen with stone benches and stainless-steel appliances
- Overlooking an open plan living area
- Low maintenance backyard