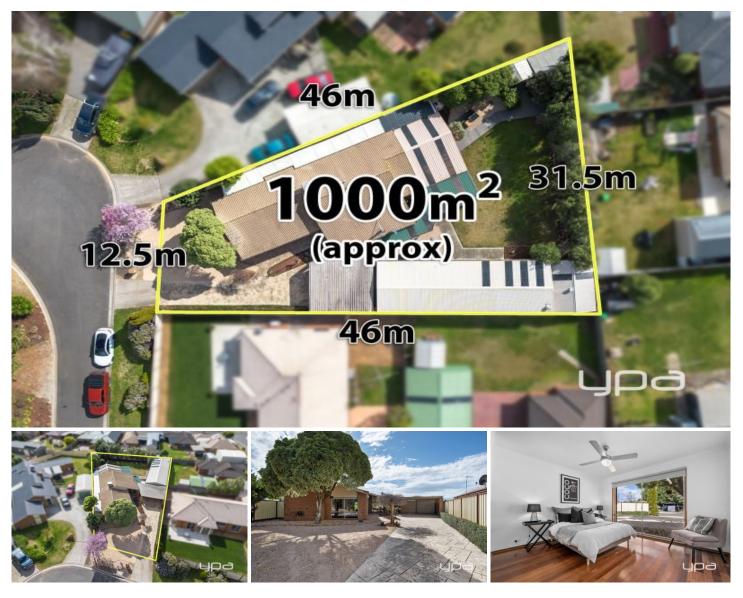

## 6 Collyer Close Brookfield VIC

Welcome to a property that embodies the very essence of family living.

This magnificent home is situated in one of Brookfield's most desirable

pockets, on a huge 1,000m2 allotment of land in a quiet court location. This

robe, whilst the remaining bedrooms are serviced by a bright central bathroom.

4 🎮 2 🚔 8 🖨

| Price     | : UNDER CONTRACT TEAM YPA        |
|-----------|----------------------------------|
| Land Size | : 1000 sqm                       |
| View      | : https://www.ypa.com.au/8099346 |