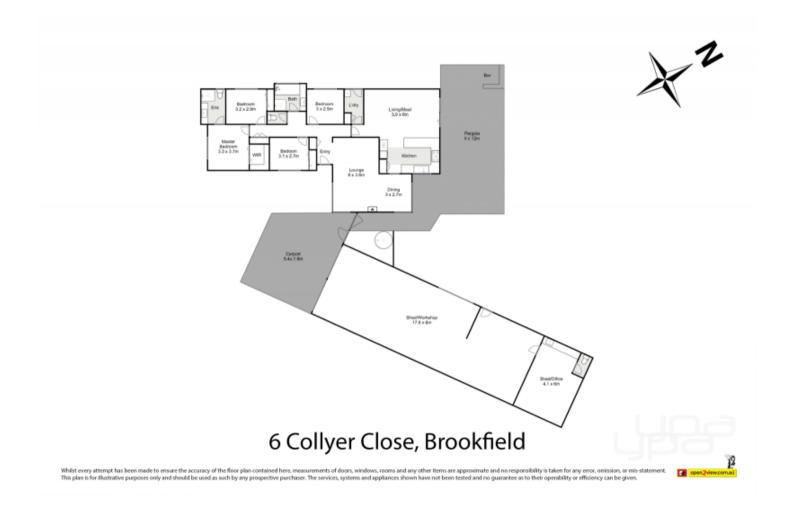

exquisite family domain offers an opportunity that is highly sought after, yet rarely found.

Comprising of four large bedrooms, all featuring built in wardrobes, the

master bedroom containing a stunning renovated ensuite and grand walk-in

robe, whilst the remaining bedrooms are serviced by a bright central bathroom.

4 🎮 2 🚔 8 🖨

| Price     | : UNDER CONTRACT TEAM YPA        |
|-----------|----------------------------------|
| Land Size | : 1000 sqm                       |
| View      | : https://www.ypa.com.au/8099346 |