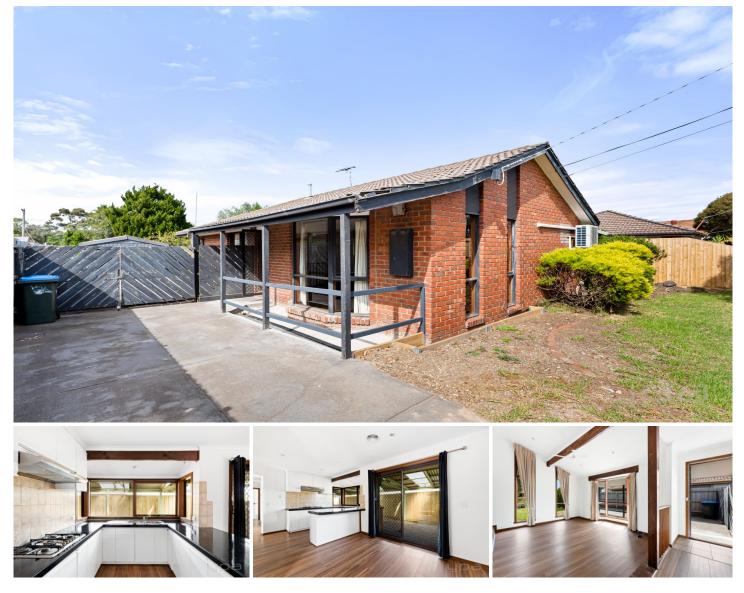

## 32 Perkins Avenue Hoppers Crossing VIC

Situated on a great sized 580m (approx) allotment and located within close proximity to Hogans Corner Shopping Centre, Pacific Werribee Shopping Centre, schools, childcare facilities and public transport.

Property features include:

- ? 3 bedrooms with built in robes
- ? Central bathroom
- ? Good sized lounge room with vaulted ceiling
- ? Large under cover outdoor entertaining area

Extra features: ceiling fan in the lounge room and bedroom 1, central heating, air conditioning, gas stove top cooking and storage shed.