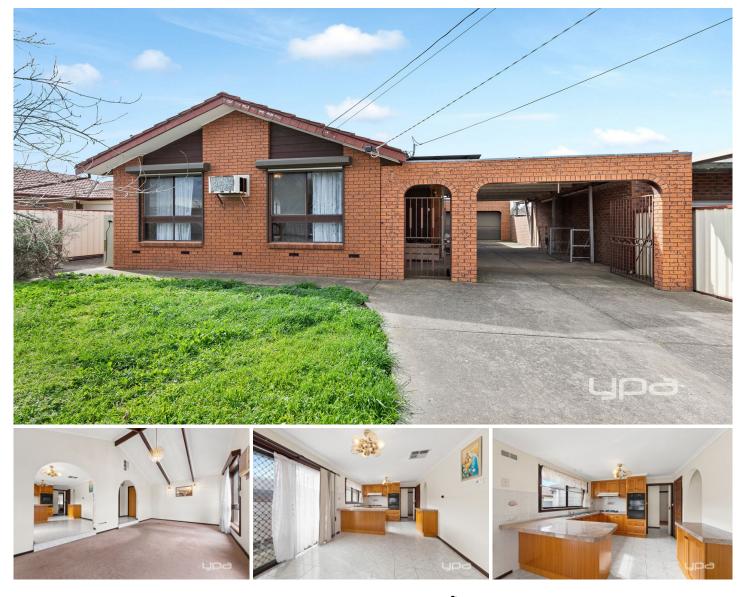

## 101 Concord Circuit ALBANVALE VIC

This charming property is ideal for first-time home buyers, offering a perfect blend of comfort and convenience. As you approach, you'll be captivated by the appealing frontage, complete with a beautifully maintained front garden.

Step inside to discover a spacious living area that seamlessly connects to a bright kitchen and dining space and high ceiling. This inviting layout is perfect for both everyday living and entertaining guests. The home features three generous bedrooms. A central bathroom serves the household, designed with both functionality and style in mind the main bedroom with ensuite. Outdoor living is just as impressive with a well-maintained garden that serves as a perfect setting for family gatherings and weekend barbecues.