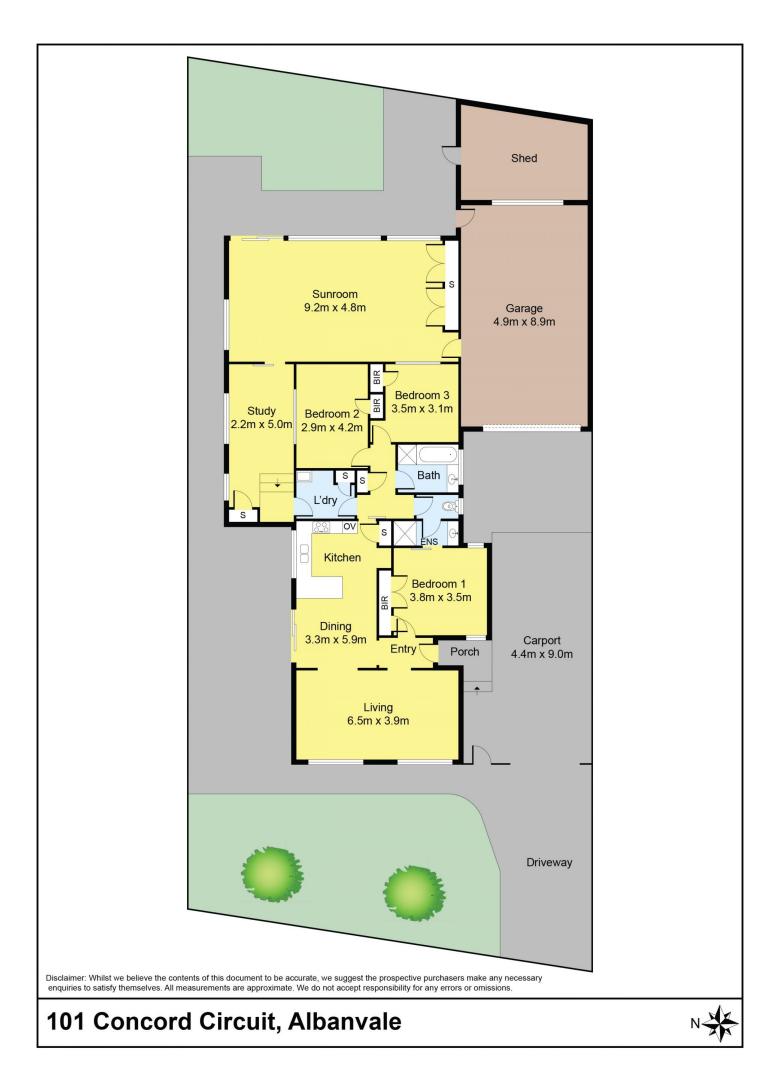

Step inside to discover a spacious living area that seamlessly connects to a bright kitchen and dining space and high ceiling. This inviting layout is perfect for both everyday living and entertaining guests. The home features three generous bedrooms. A central bathroom serves the household, designed with both functionality and style in mind the main bedroom with ensuite. Outdoor living is just as impressive with a well-maintained garden that serves as a perfect setting for family gatherings and weekend barbecues.