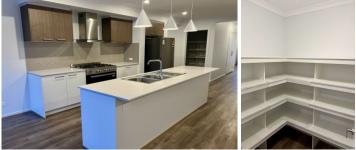

The open-plan living area is bright and inviting, flowing seamlessly into a well-equipped kitchen which features laminae cupboards and stone benchtops, plenty of storage space with the additional walk in pantry area, stainless steel 900ml gas upright stove and oven. dishwasher and room for a big fridge and ample bench space at the breakfast bar at meal times.