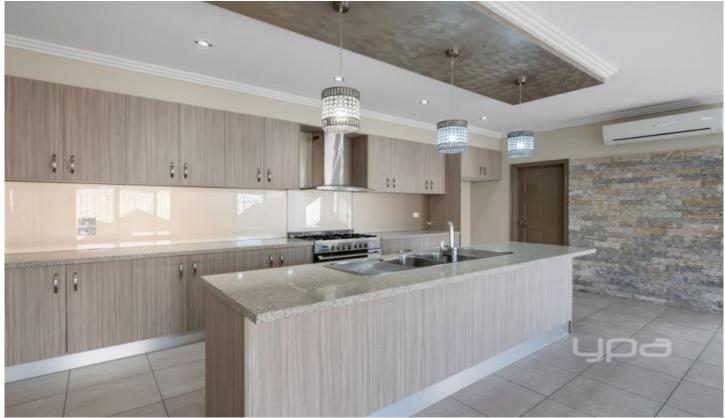

## 18a Knight Court Meadow Heights VIC

This spacious, modern townhouse offers the perfect blend of convenience, style, and low-maintenance living, making it an ideal choice for those who don't want to compromise on space. Nestled privately in one of the premier pockets of Meadow Heights, this property is all about location. It's just a short walk to the Meadow Heights Shopping Centre, local places of worship, schools, and several bus stops that provide direct access to both Coolaroo and Roxburgh Park train stations.

Designed with versatility in mind, the townhouse features a flexible downstairs room that can be used as a guest room or a study, depending on your needs. The upper-level houses two generously sized bedrooms, including a master suite complete with a built-in robe and a private ensuite. The central bathroom upstairs adds to the convenience and privacy for all residents.