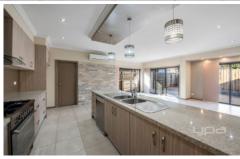

## 18a Knight Court Meadow Heights VIC

This spacious, modern townhouse offers the perfect blend of convenience, style, and low-maintenance living, making it an ideal choice for those who don't want to compromise on space. Nestled privately in one of the premier pockets of Meadow Heights, this property is all about location. It's just a short walk to the Meadow Heights Shopping Centre, local places of worship, schools, and several bus stops that provide direct access to both Coolaroo and Roxburgh Park train stations.

Designed with versatility in mind, the townhouse features a flexible downstairs room that can be used as a guest room or a study, depending on your needs. The upper-level houses two generously sized bedrooms, including a master suite complete with a built-in robe and a private ensuite. The central bathroom upstairs adds to the convenience and privacy for all residents.