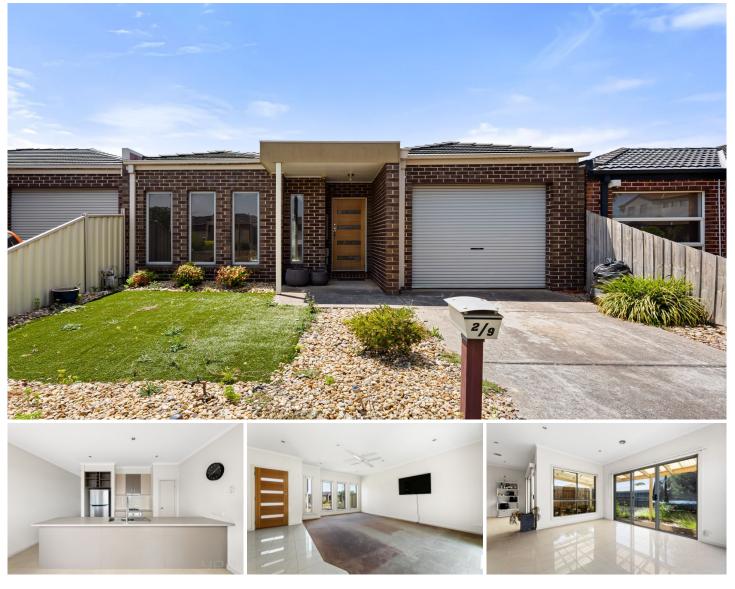

## 2/9 Montana Drive Werribee VIC

This modern unit with great street appeal will impress you further when you enter the home. Clean, light and airy are your first impressions. Close to schools, shops, public transport and freeway access.

Featuring:

- ? 3 bedrooms, master with ensuite and WIR
- ? 2 living areas
- ? Large kitchen adjoins the meals area

? Low maintenance yard with covered pergola and native plants.

? The kitchen has stainless steel appliances and ample cupboard and bench space.

- ? Ducted heating and split system cooling
- ? remote controlled single garage with internal access

Disclaimer: The property is accepted as is at the start of the tenancy. Any requests for cleaning or enhancements must