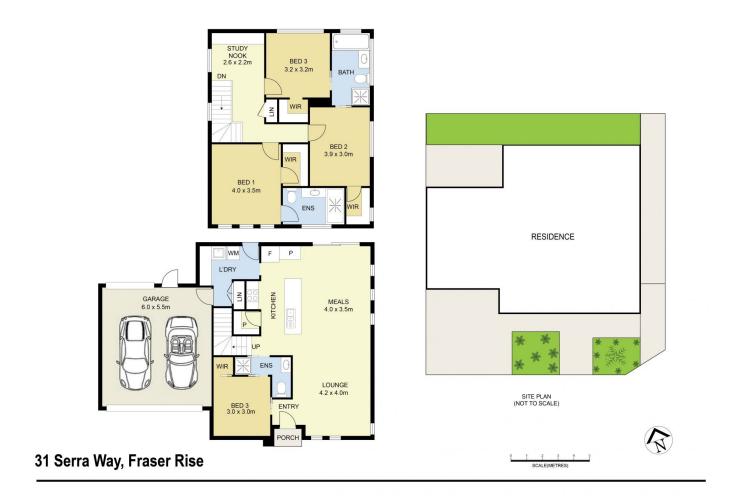

## 31 Serra Way Fraser Rise VIC

Proudly standing on a low maintenance professional landscaped block in one of Fraser Rise' most popular area, this home greets you by its high ceilings drawing in an abundance of natural light, you receive an immediate impression of style. This impeccable home has no wasted space, promotes simple living & will instantly impress any couple, first home buyer, investor or retiree looking to downsize.

## Features Include:

- ? Two master bedrooms (one upstairs and one downstairs) both showcasing a walk-in wardrobe and ensuite
- ? Additional two spacious bedrooms with walk-in wardrobes
- ? Upstairs study nook
- ? The open plan kitchen is located perfectly to incorporate the meals and family area allowing ample space for

4 🗀 3 🔓 2 🖨

Price : PRIVATE SALE I \$650,000 - \$690,000

Land Size: 267 sqm

View: https://www.ypa.com.au/8102030

Andrew Migliorisi 0432 526 844

Stephen Azzopardi 0402 012 554

DISCLAIMER: ALL DIMENSIONS ARE AN APPROXIMATION ONLY AND NO GUARANTEE IS GIVEN WITH RESPECT TO ACCURACY.