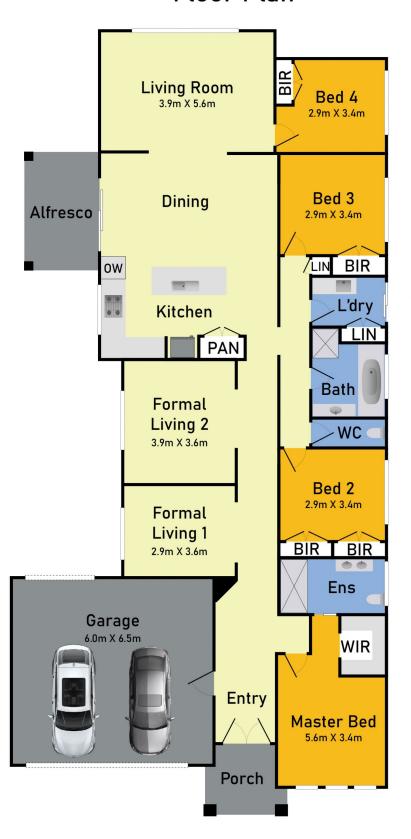

## 22 Paddington Street Craigieburn VIC

Nestled in the vibrant community of Craigieburn, this home is

designed to elevate your lifestyle.

With features the whole family will love, be sure to feel right at home, with spacious

living, perfect for entertaining or cozy family gatherings, a gourmet kitchen, providing

you with the opportunity to cook in style with high-end appliances, sleek countertops,

and ample storage. A luxurious master suite with a private ensuite and walk-in

wardrobe for ultimate relaxation, as well as three well-sized bedrooms with built-in

robes, offering versatility and space for the whole family. Elegant flooring,

contemporary fixtures, and large windows that bathe the

## Floor Plan

22 Paddington Street, Craigieburn

<sup>\*</sup> Dimensions are approximate and for illustrative purposes only