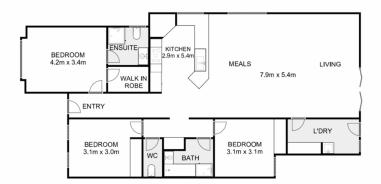

## 646 Eynesbury Road Eynesbury VIC

This exquisite residence has been meticulously designed and constructed to the highest standards. This home features three generously sized bedrooms, each with built-in robes, while the master suite boasts an ensuite and a walk-in robe. The heart of the home is a fully equipped kitchen, adorned with stone benchtops, a 900mm upright oven, and a dishwasher, seamlessly flowing into a spacious open-plan meals area and family room.

Enhancing comfort throughout the year, the property includes ducted heating and evaporative cooling, complemented by impressive 9-foot ceilings. The outdoor decking provides an ideal space for year-round entertaining, set within a low-maintenance garden on a 320m² (approx.) block.

## 646 Eynesbury Road, Eynesbury

Whilst every attempt has been made to ensure the accuracy of the floor plan contained here, measurements of doors, windows, rooms and any other items are approximate and no responsibility is taken for any error, omission, or mis-statement. This plan is for illustrative purposes only and should be used as such by any prospective purchaser. The services, systems and appliances shown have not been tested and no guarantee as to their operability or efficiency can be given.