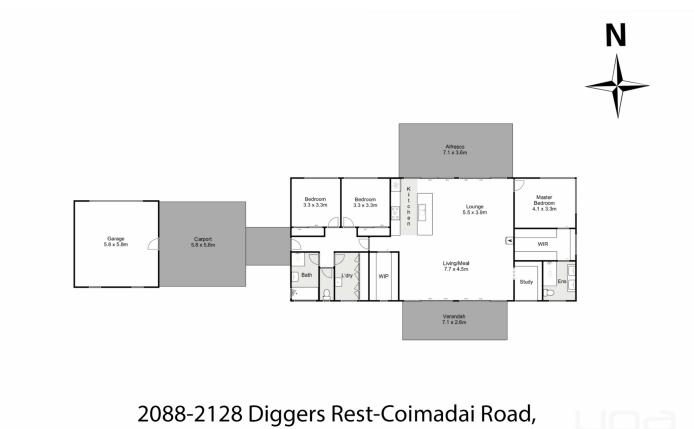

## 2088 - 2128 Diggers Rest - Coimadai Road Toolern Vale VIC

Prepare to be impressed by this extraordinary home, where contemporary design meets country living, creating more than just a residence?it's a lifestyle. Set on a sprawling 85-acre lot in Toolern Vale, surrounded by serene bushland and yet just a short drive from Melton, Bacchus Marsh, and Gisborne, this property strikes the perfect balance between convenience and privacy. With ample space ideal for entertaining, this home has been thoughtfully designed to offer both comfort and sophistication.