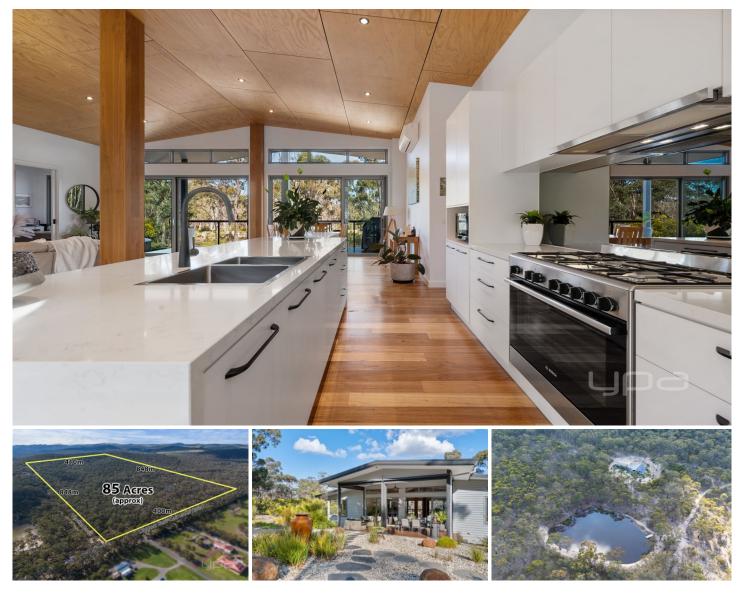

## 2088 - 2128 Diggers Rest - Coimadai Road Toolern Vale VIC

Prepare to be impressed by this extraordinary home, where contemporary design meets country living, creating more than just a residence?it's a lifestyle. Set on a sprawling 85-acre lot in Toolern Vale, surrounded by serene bushland and yet just a short drive from Melton, Bacchus Marsh, and Gisborne, this property strikes the perfect balance between convenience and privacy. With ample space ideal for entertaining, this home has been thoughtfully designed to offer both comfort and sophistication.

The serenity of this vast property begins from first entry. The electric gates welcome you into this breathtaking landscape, leading you down the driveway, through the beautiful greenery to the residence. The features of this home has been meticulously designed to admire the picturesque surroundings from every angle.