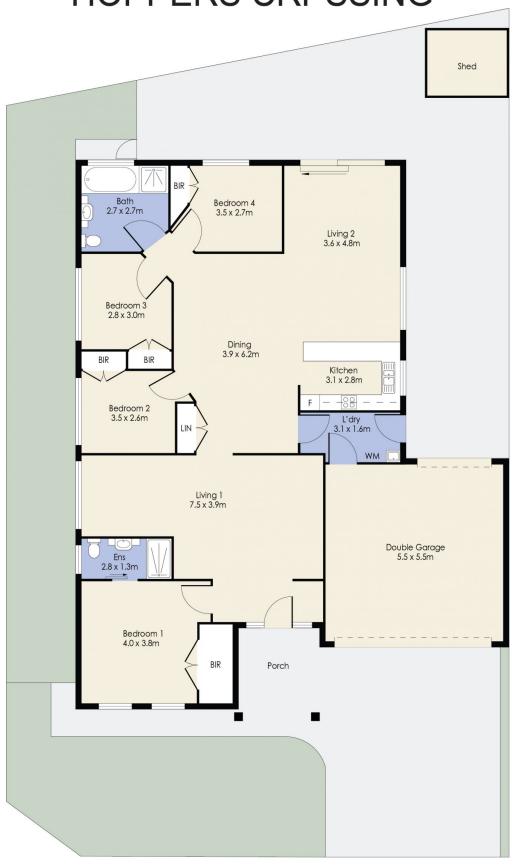

## 12 Macrobertson Way, HOPPERS CRPSSING

Whilst every attempt has been made to ensure the accuracy of the floor plan contained here, measurements of doors, windows, rooms and any other items are approximate and no responsibility is taken for any error, omission, or mis-statement. This plan is for illustrative purposes only and should be used as such by any prospective purchaser. The services, systems and appliances shown have not been tested and no guarantee as to their operability or efficiency can be given.